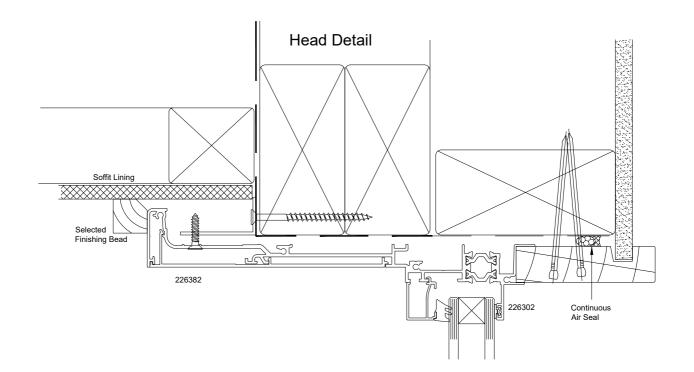

| © 2017 Altus NZ Ltd | Issue 5.0                                                       | January 2017        | Scale 1:2 | pts52_eurostackerbr_cav_bvr_head06.dwg |
|---------------------|-----------------------------------------------------------------|---------------------|-----------|----------------------------------------|
|                     | Pacific Thermal Suite (52mm platform)                           |                     |           |                                        |
|                     | Eurostacker Bottom Rolling - Cavity Fixed - Brick Veneer - Head |                     |           |                                        |
|                     | Chair Frame - Soffit at Head - I                                | Fixed Overlite Head |           |                                        |