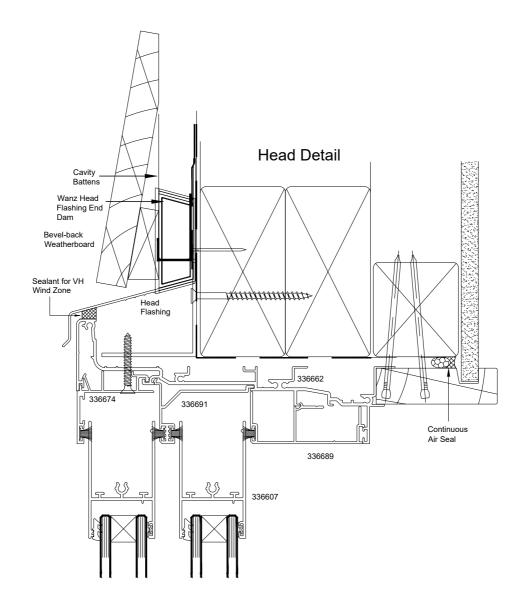

| © 2017 Altus NZ Ltd                         | Issue 5.0                                                                   | January 2017 | Scale 1:2 | pas40_eurostackerbr_cav_bbw_head01.dwg |
|---------------------------------------------|-----------------------------------------------------------------------------|--------------|-----------|----------------------------------------|
| Pacific Architectural Suite (40mm platform) |                                                                             |              |           |                                        |
|                                             | Eurostacker Bottom Rolling - Cavity Fixed - Bevel Back Weatherboards - Head |              |           |                                        |