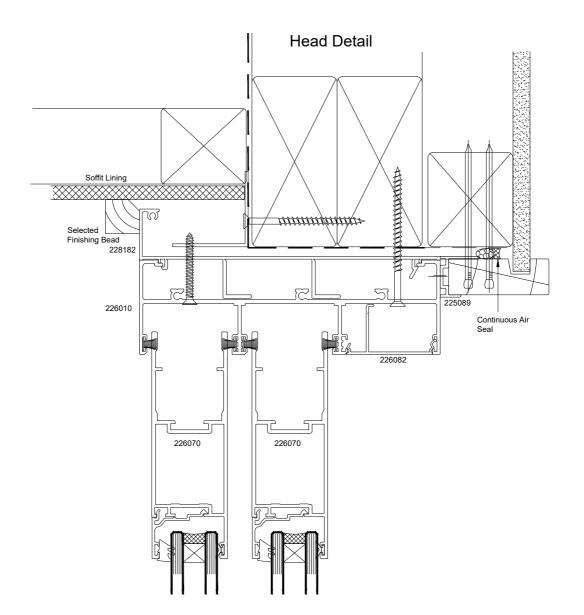

| © 2017 Altus NZ Ltd   | Issue 5.0                                                       | January 2017 | Scale 1:2 | ahp48_eurostackerbr_cav_bvr_head02.dwg |
|-----------------------|-----------------------------------------------------------------|--------------|-----------|----------------------------------------|
|                       | Atlantic High Performance Suite (48mm Platform)                 |              |           |                                        |
|                       | Eurostacker Bottom Rolling - Cavity Fixed - Brick Veneer - Head |              |           |                                        |
| WINDOW + DOOR SYSTEMS | 106 Frame - Soffit at Head - Door Window Head                   |              |           |                                        |