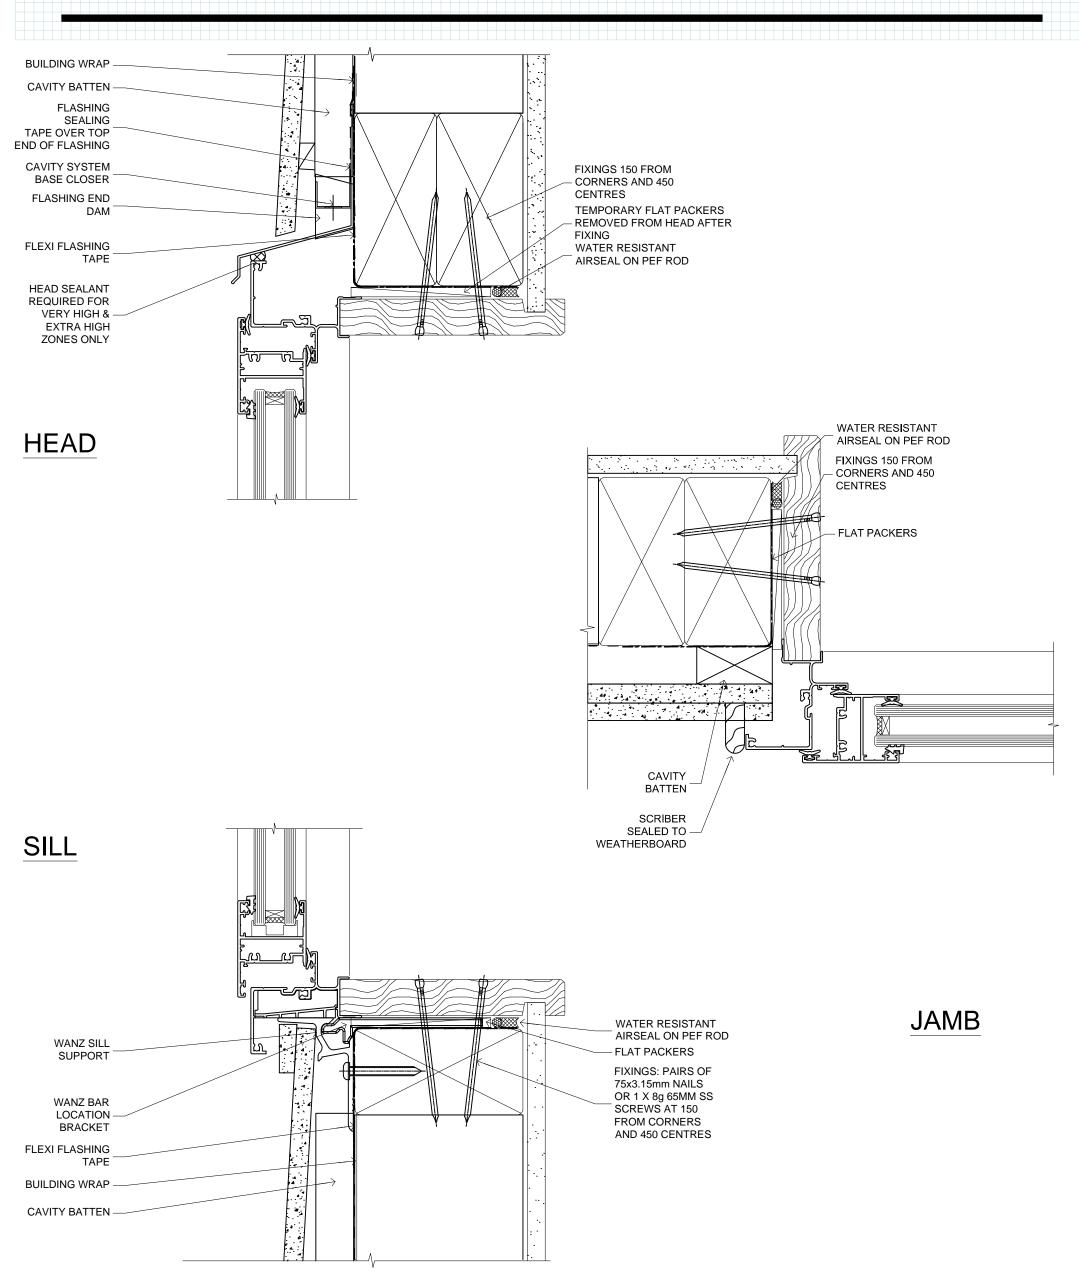

DATE 01.12.2014 SCALE 1:1

REF. AL35 BV CC 01

**WINDOW** 

FAIRVIEW SYSTEMS LIMITED SPECIFIERS GUIDE 2014 © TECHNICAL SPECIFICATIONS & PROFILE DETAILS SUBJECT TO CHANGE WITHOUT NOTICE

ARCHITECTURAL LINEAR 35, CAVITY CONSTRUCTION, EIFS RECESSED DETAILS