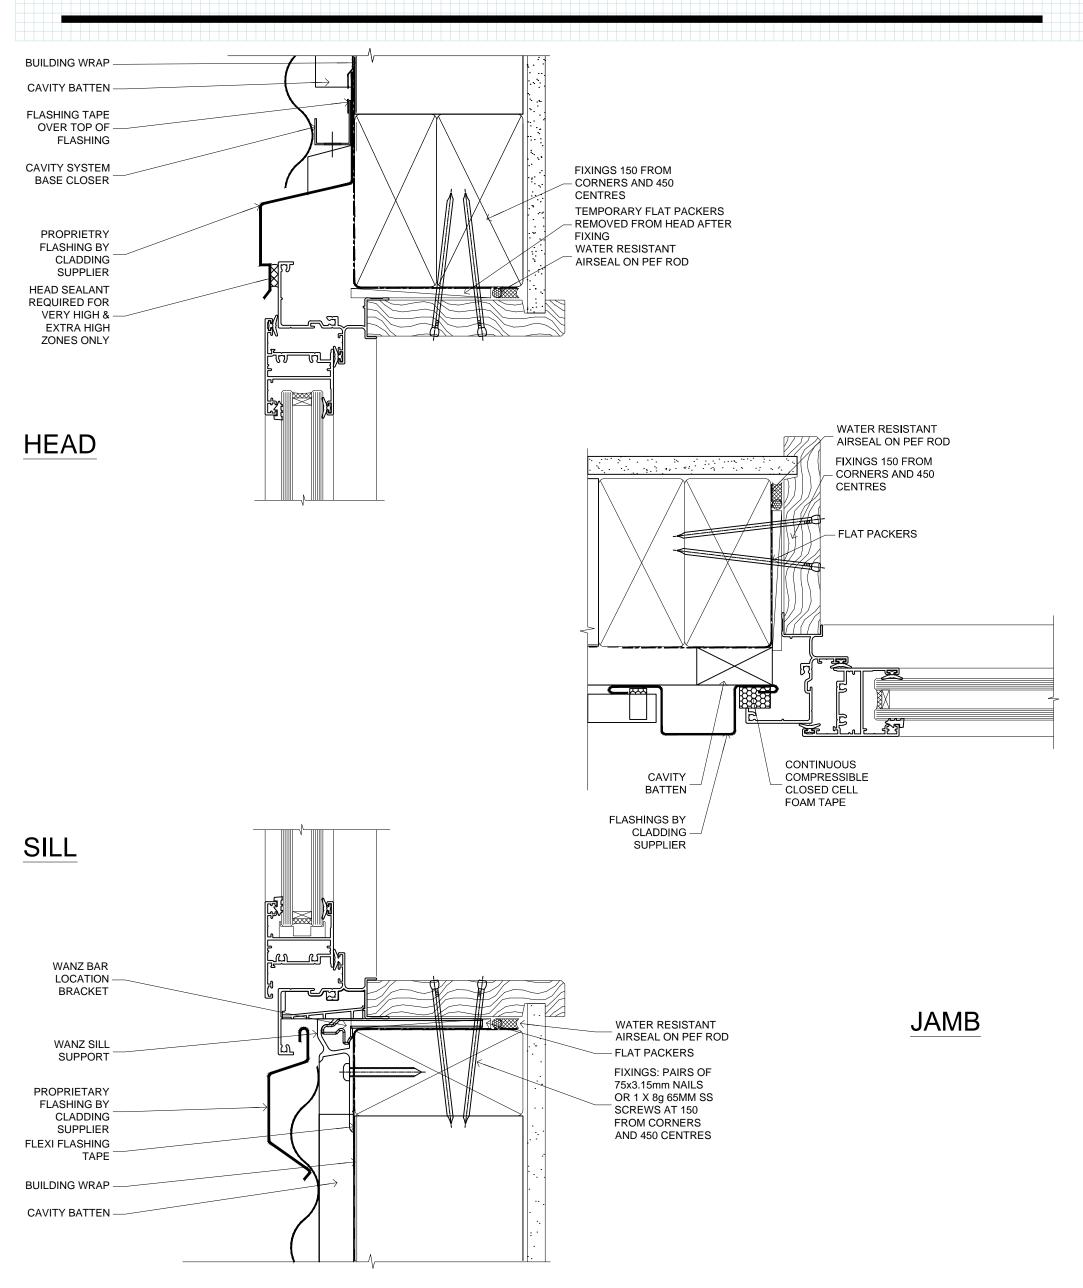

DATE 01.12.2014 SCALE 1:1

REF. AL35 EIFS CC 01

**BREAKER** 

**WINDOW** 

FAIRVIEW SYSTEMS LIMITED SPECIFIERS GUIDE 2014 © TECHNICAL SPECIFICATIONS & PROFILE DETAILS SUBJECT TO CHANGE WITHOUT NOTICE

ARCHITECTURAL LINEAR 35, CAVITY CONSTRUCTION, FIBRE CEMENT SHEET DETAILS