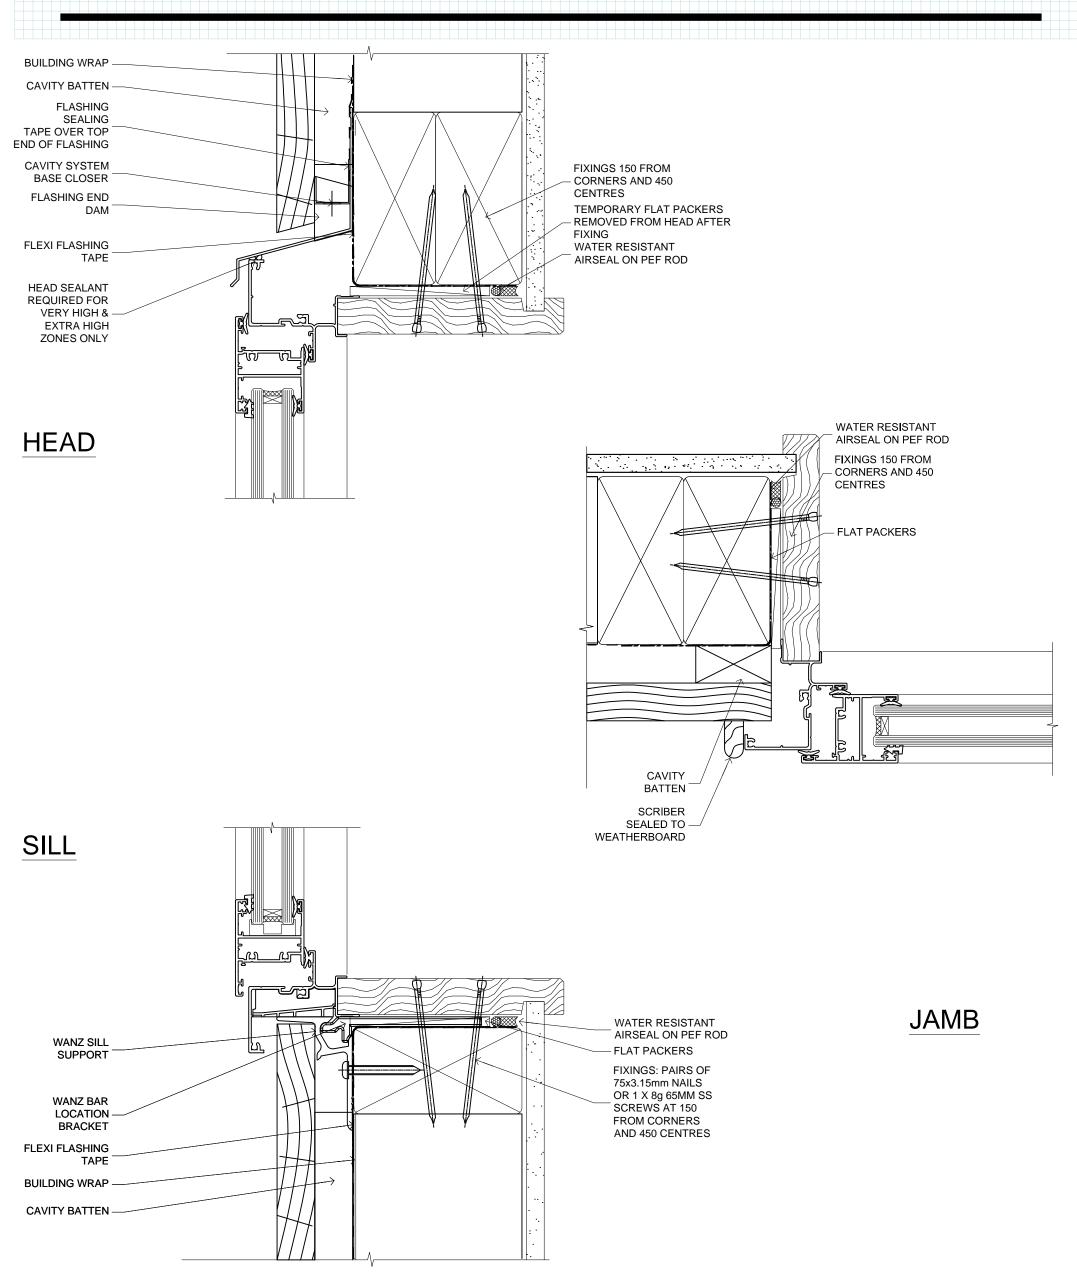

DATE 01.12.2014 SCALE 1:1

REF. AL35 FCS CC 01

WINDOW

FAIRVIEW SYSTEMS LIMITED SPECIFIERS GUIDE 2014 © TECHNICAL SPECIFICATIONS & PROFILE DETAILS SUBJECT TO CHANGE WITHOUT NOTICE

ARCHITECTURAL LINEAR 35, CAVITY CONSTRUCTION, FIBRE CEMENT WEATHERBOARD DETAILS