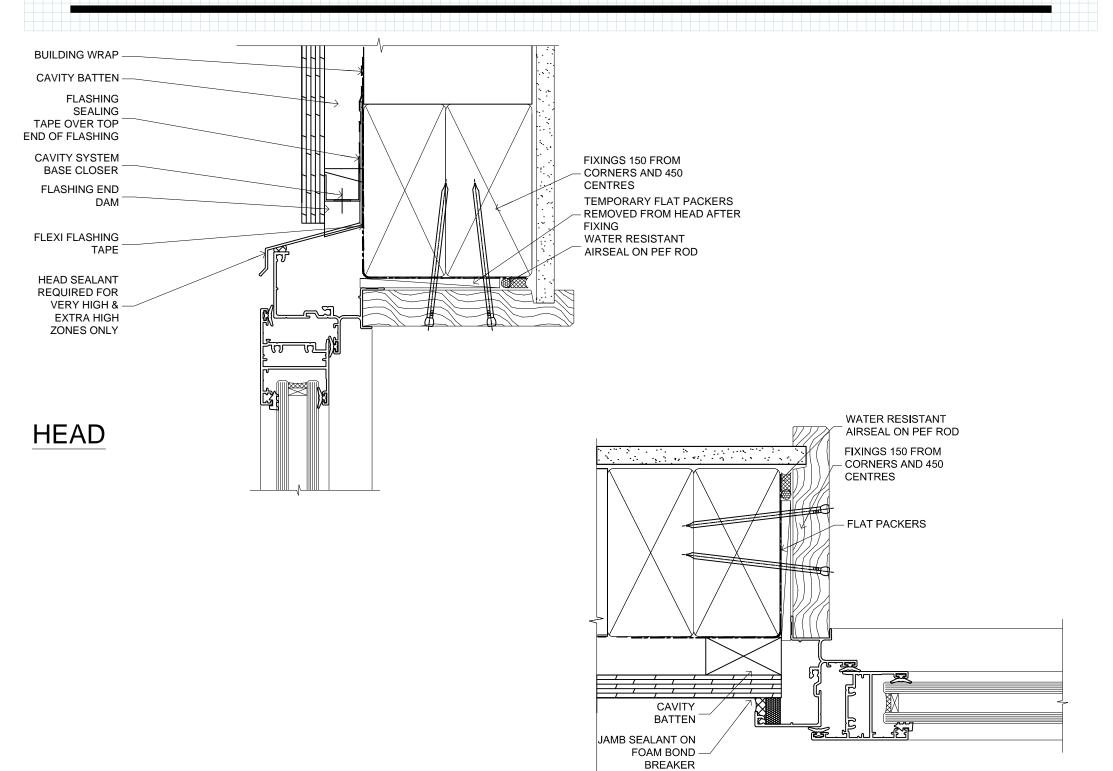

DATE 01.12.2014 SCALE 1:1

REF. AL35 EIFS CC 01

**BREAKER** 

**WINDOW** 

FAIRVIEW SYSTEMS LIMITED SPECIFIERS GUIDE 2014 © TECHNICAL SPECIFICATIONS & PROFILE DETAILS SUBJECT TO CHANGE WITHOUT NOTICE

ARCHITECTURAL LINEAR 35, CAVITY CONSTRUCTION, FIBRE CEMENT SHEET DETAILS

DATE 01.12.2014 SCALE 1:1

REF. AL35 FCS CC 01

WINDOW

FAIRVIEW SYSTEMS LIMITED SPECIFIERS GUIDE 2014 © TECHNICAL SPECIFICATIONS & PROFILE DETAILS SUBJECT TO CHANGE WITHOUT NOTICE

ARCHITECTURAL LINEAR 35, CAVITY CONSTRUCTION, FIBRE CEMENT WEATHERBOARD DETAILS