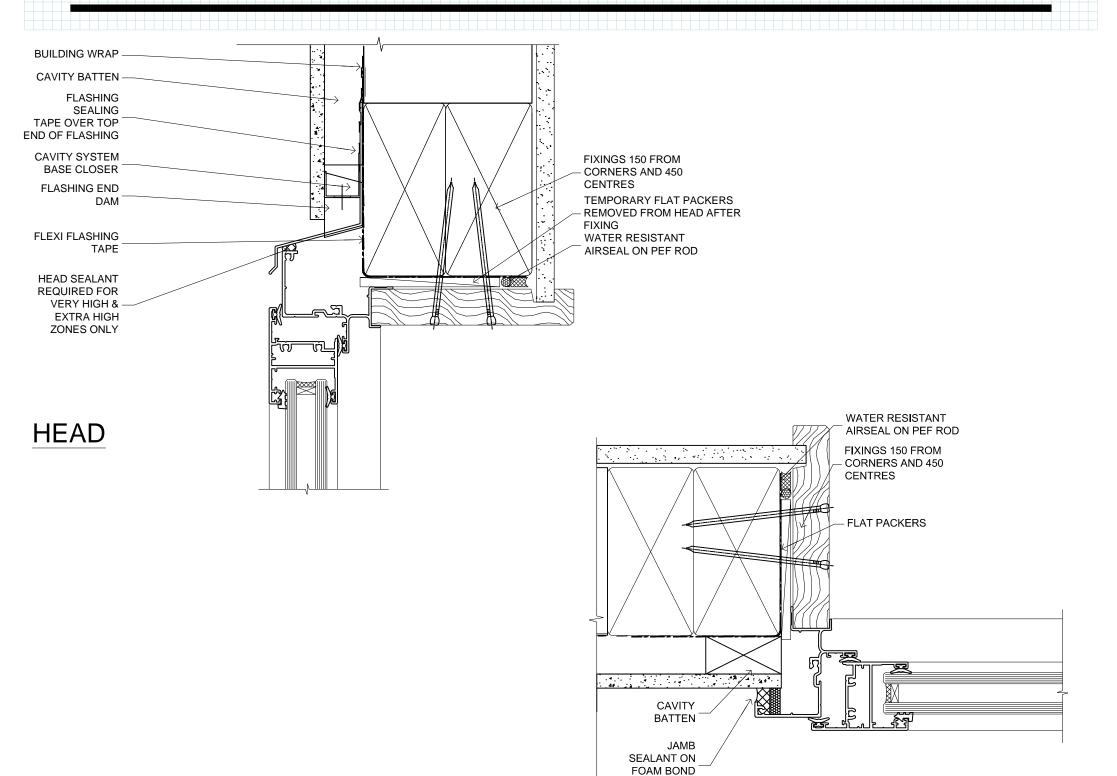

DATE 01.12.2014 SCALE 1:1

REF. AL35 BBW CC 01

**WINDOW** 

FAIRVIEW SYSTEMS LIMITED SPECIFIERS GUIDE 2014 © TECHNICAL SPECIFICATIONS & PROFILE DETAILS SUBJECT TO CHANGE WITHOUT NOTICE

ARCHITECTURAL LINEAR 35, CAVITY CONSTRUCTION, BRICK VENEER DETAILS

DATE 01.12.2014 SCALE 1:1

REF. AL35 BV CC 01

**WINDOW** 

FAIRVIEW SYSTEMS LIMITED SPECIFIERS GUIDE 2014 © TECHNICAL SPECIFICATIONS & PROFILE DETAILS SUBJECT TO CHANGE WITHOUT NOTICE

ARCHITECTURAL LINEAR 35, CAVITY CONSTRUCTION, EIFS RECESSED DETAILS