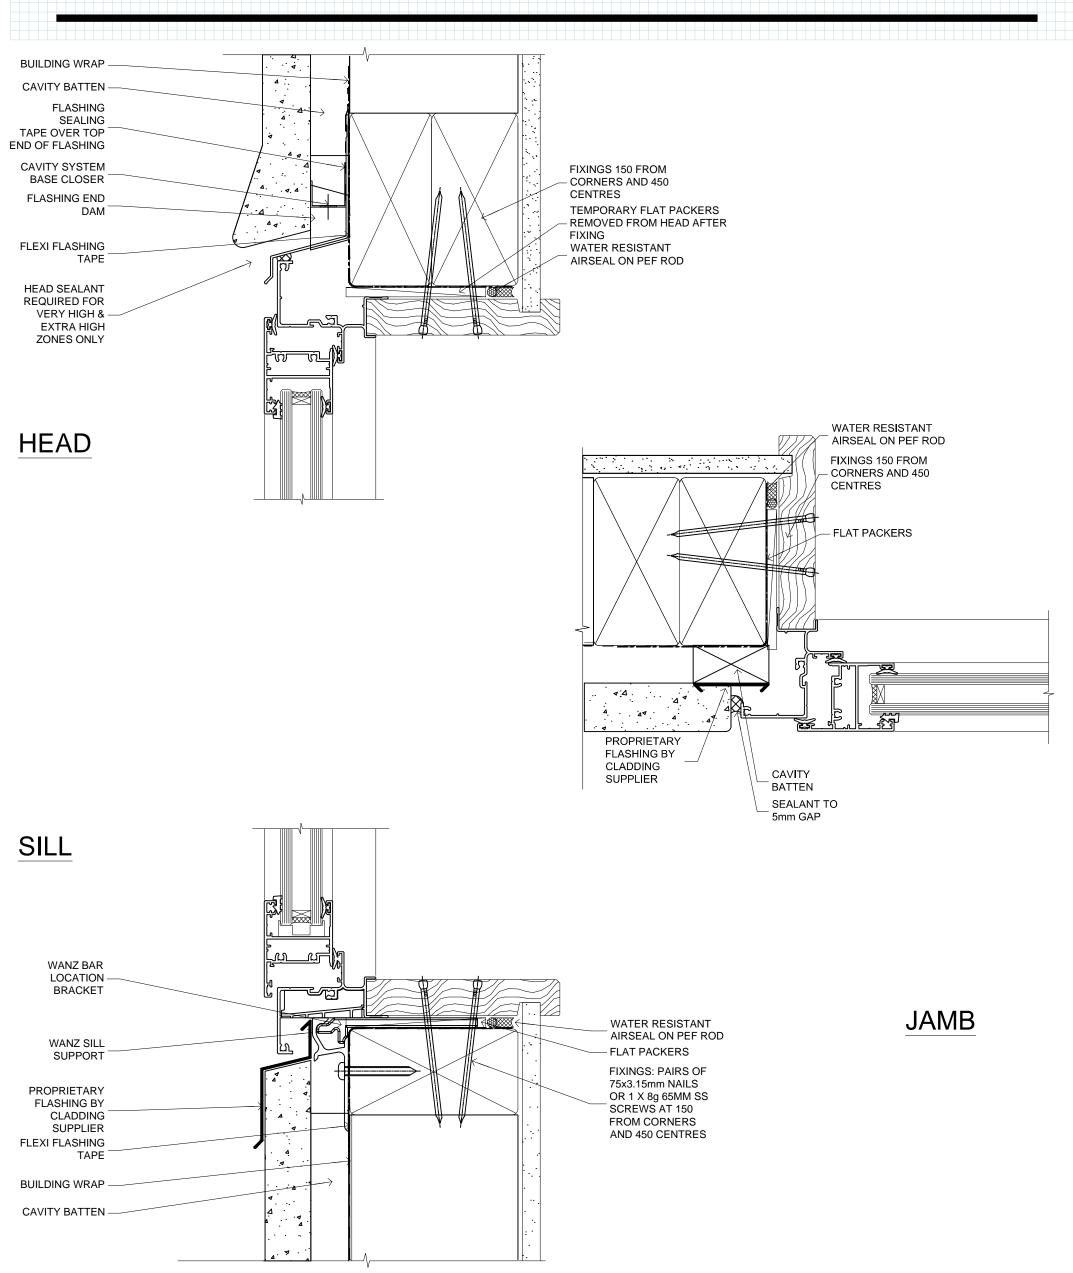

DATE 01.12.2014 SCALE 1:1

REF. AL35 BV CC 01

**WINDOW** 

FAIRVIEW SYSTEMS LIMITED SPECIFIERS GUIDE 2014 © TECHNICAL SPECIFICATIONS & PROFILE DETAILS SUBJECT TO CHANGE WITHOUT NOTICE

ARCHITECTURAL LINEAR 35, CAVITY CONSTRUCTION, EIFS RECESSED DETAILS