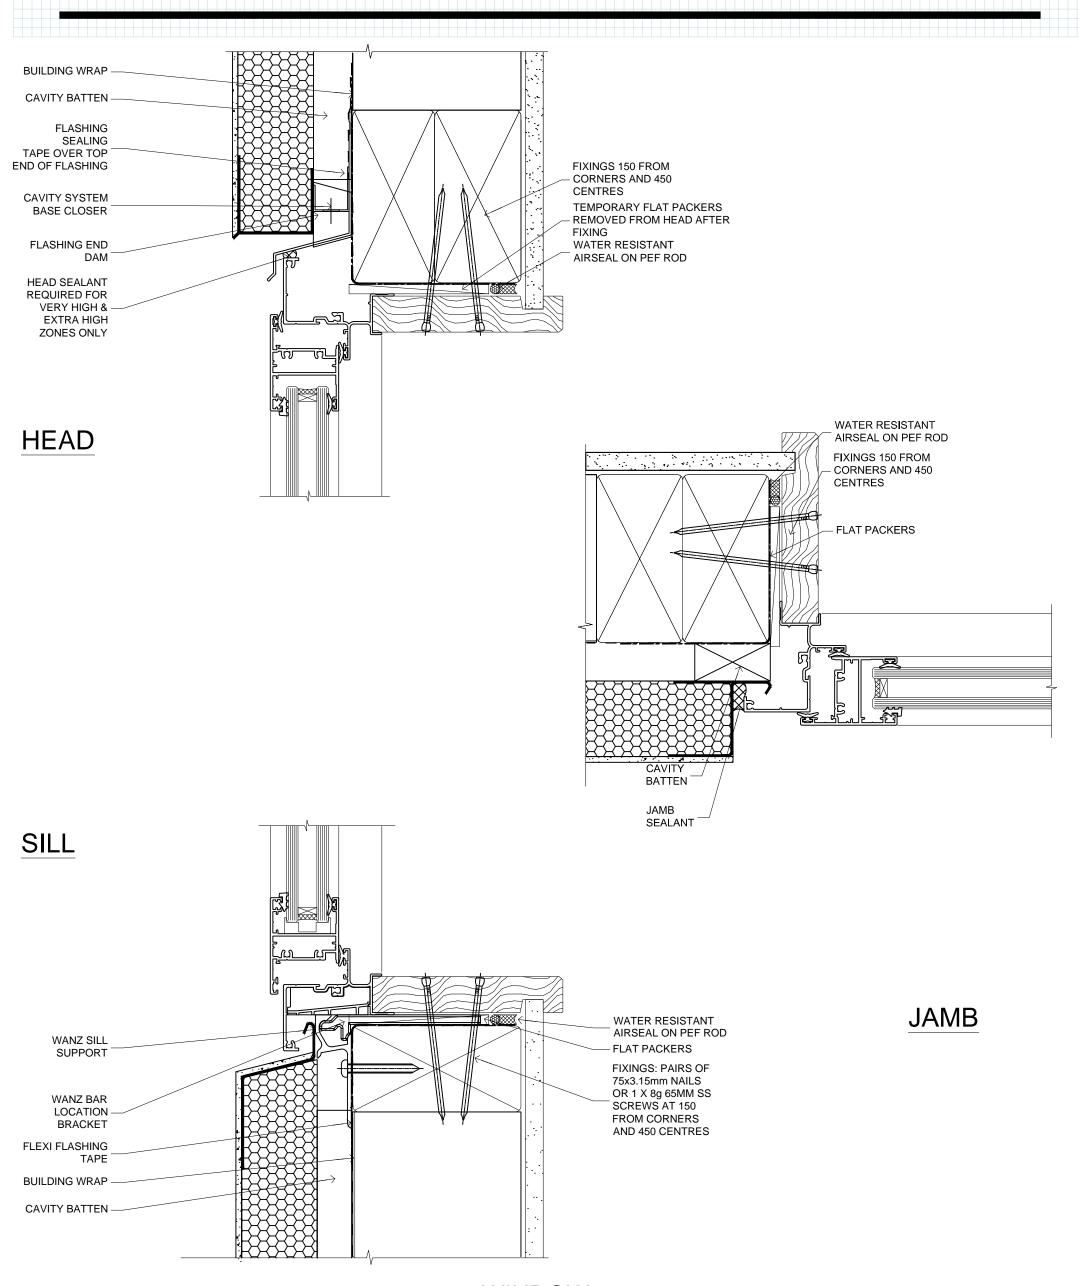

DATE 01.12.2014 SCALE 1:1

REF. AL35 BV CC 01

**WINDOW** 

FAIRVIEW SYSTEMS LIMITED SPECIFIERS GUIDE 2014 © TECHNICAL SPECIFICATIONS & PROFILE DETAILS SUBJECT TO CHANGE WITHOUT NOTICE

ARCHITECTURAL LINEAR 35, CAVITY CONSTRUCTION, EIFS RECESSED DETAILS