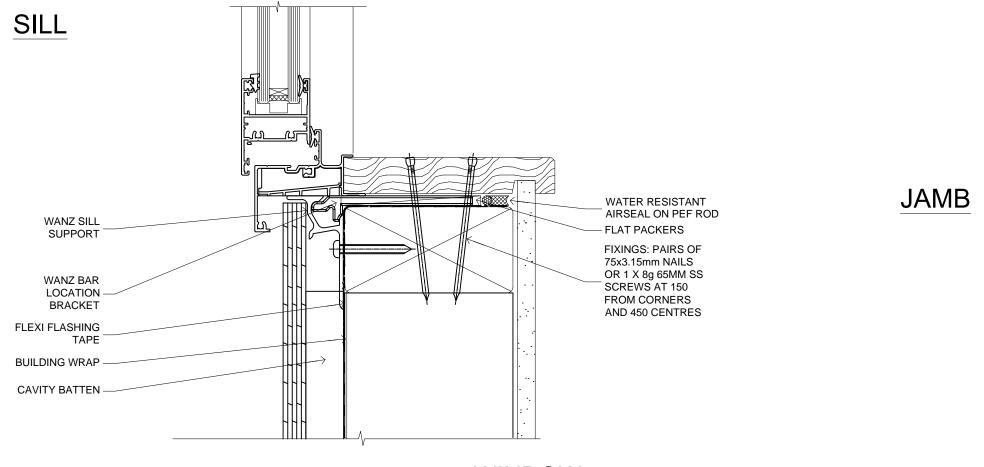

**WINDOW** 

FAIRVIEW SYSTEMS LIMITED SPECIFIERS GUIDE 2014 © TECHNICAL SPECIFICATIONS & PROFILE DETAILS SUBJECT TO CHANGE WITHOUT NOTICE

ARCHITECTURAL LINEAR 35, CAVITY CONSTRUCTION, BEVEL BACK WEATHERBOARD DETAILS

DATE 01.12.2014 SCALE 1:1

REF. AL35 BBW CC 01

**WINDOW** 

FAIRVIEW SYSTEMS LIMITED SPECIFIERS GUIDE 2014 © TECHNICAL SPECIFICATIONS & PROFILE DETAILS SUBJECT TO CHANGE WITHOUT NOTICE

ARCHITECTURAL LINEAR 35, CAVITY CONSTRUCTION, BRICK VENEER DETAILS