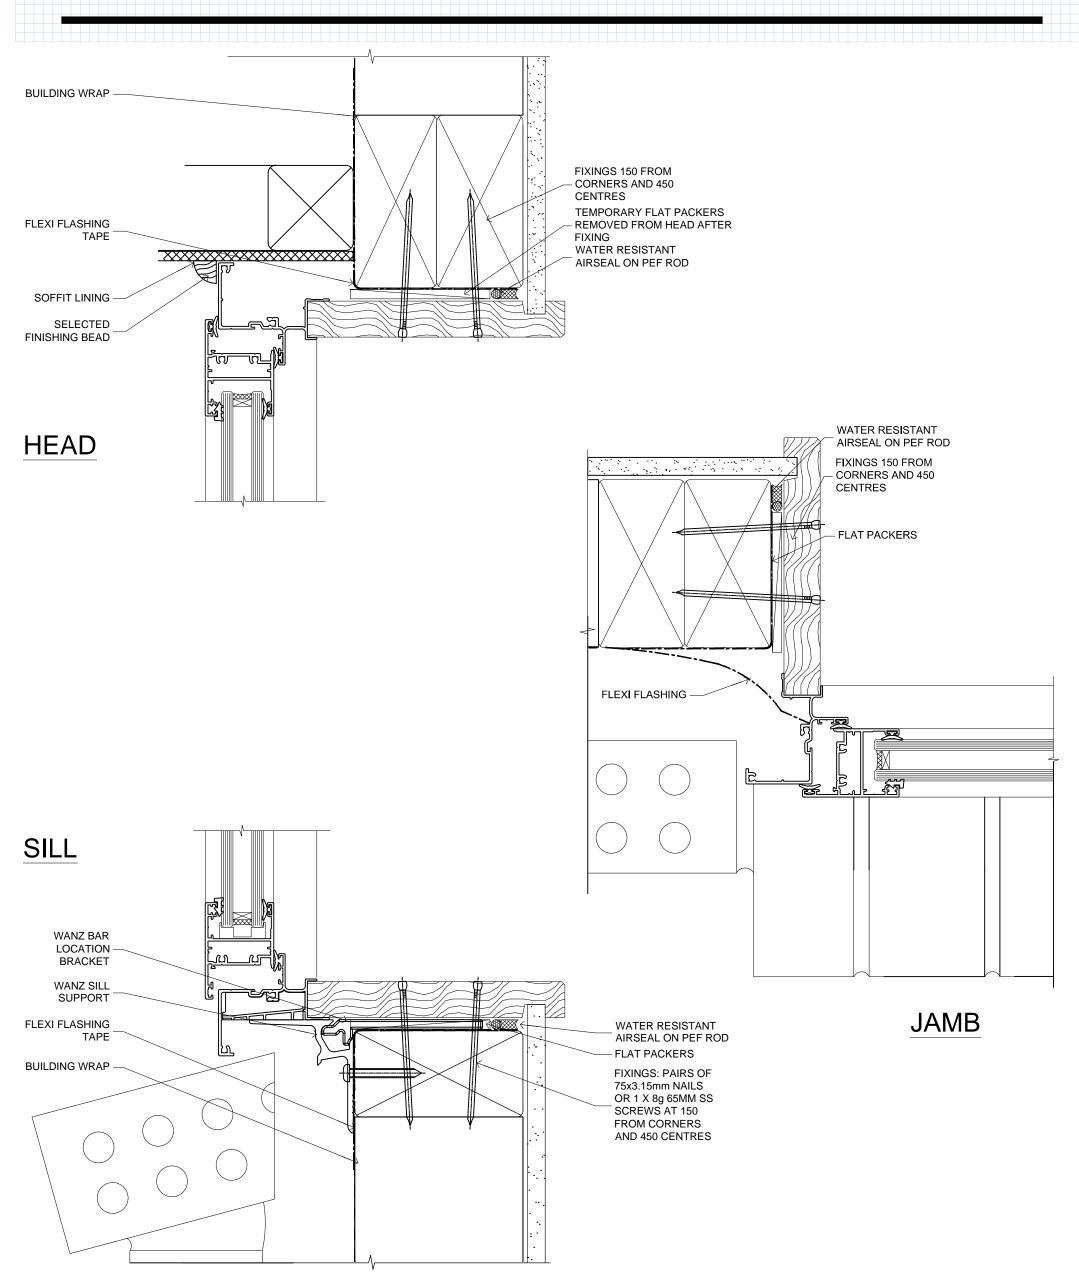

DATE 01.12.2014 SCALE 1:1

REF. AL35 EIFS CC 01

**BREAKER** 

**WINDOW** 

FAIRVIEW SYSTEMS LIMITED SPECIFIERS GUIDE 2014 © TECHNICAL SPECIFICATIONS & PROFILE DETAILS SUBJECT TO CHANGE WITHOUT NOTICE

ARCHITECTURAL LINEAR 35, CAVITY CONSTRUCTION, FIBRE CEMENT SHEET DETAILS

DATE 01.12.2014 SCALE 1:1

REF. AL35 FCS CC 01

WINDOW

FAIRVIEW SYSTEMS LIMITED SPECIFIERS GUIDE 2014 © TECHNICAL SPECIFICATIONS & PROFILE DETAILS SUBJECT TO CHANGE WITHOUT NOTICE

ARCHITECTURAL LINEAR 35, CAVITY CONSTRUCTION, FIBRE CEMENT WEATHERBOARD DETAILS