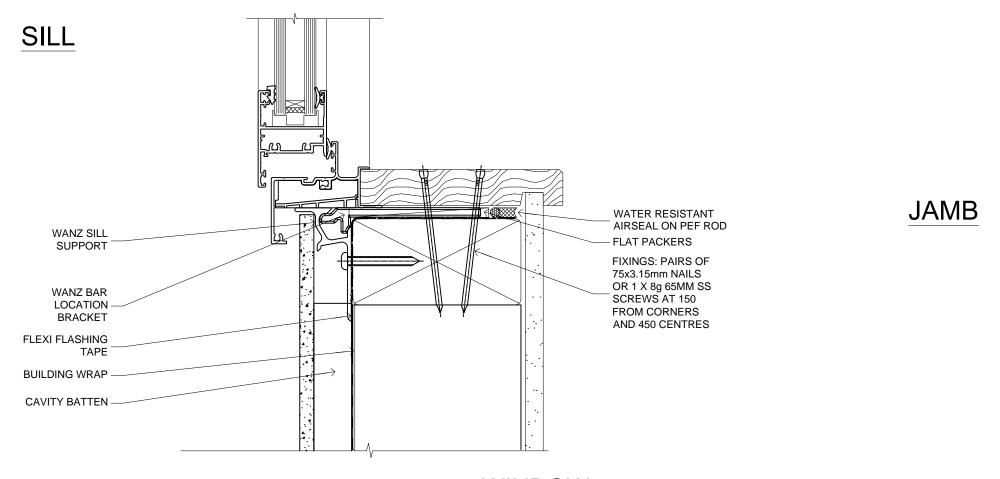

**WINDOW** 

FAIRVIEW SYSTEMS LIMITED SPECIFIERS GUIDE 2014 © TECHNICAL SPECIFICATIONS & PROFILE DETAILS SUBJECT TO CHANGE WITHOUT NOTICE

ARCHITECTURAL LINEAR 35, CAVITY CONSTRUCTION, BEVEL BACK WEATHERBOARD DETAILS

DATE 01.12.2014 SCALE 1:1

REF. AL35 BBW CC 01

**WINDOW** 

FAIRVIEW SYSTEMS LIMITED SPECIFIERS GUIDE 2014 © TECHNICAL SPECIFICATIONS & PROFILE DETAILS SUBJECT TO CHANGE WITHOUT NOTICE

ARCHITECTURAL LINEAR 35, CAVITY CONSTRUCTION, BRICK VENEER DETAILS