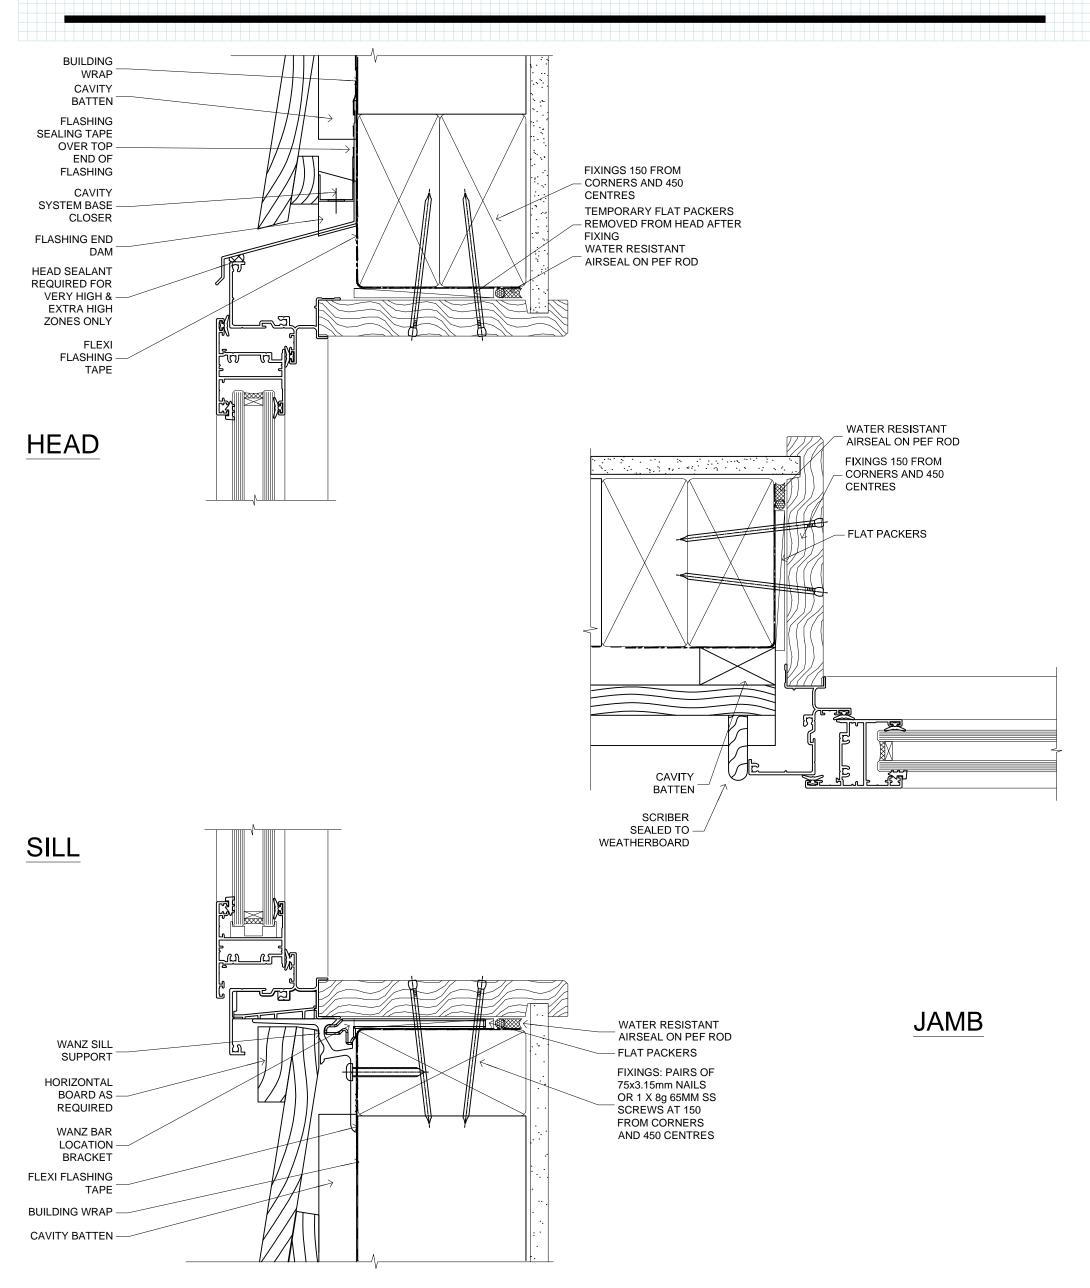

**WINDOW** 

FAIRVIEW SYSTEMS LIMITED SPECIFIERS GUIDE 2014 © TECHNICAL SPECIFICATIONS & PROFILE DETAILS SUBJECT TO CHANGE WITHOUT NOTICE

ARCHITECTURAL LINEAR 35, CAVITY CONSTRUCTION, BEVEL BACK WEATHERBOARD DETAILS

DATE 01.12.2014 SCALE 1:1

REF. AL35 BBW CC 01

**WINDOW** 

FAIRVIEW SYSTEMS LIMITED SPECIFIERS GUIDE 2014 © TECHNICAL SPECIFICATIONS & PROFILE DETAILS SUBJECT TO CHANGE WITHOUT NOTICE

ARCHITECTURAL LINEAR 35, CAVITY CONSTRUCTION, BRICK VENEER DETAILS