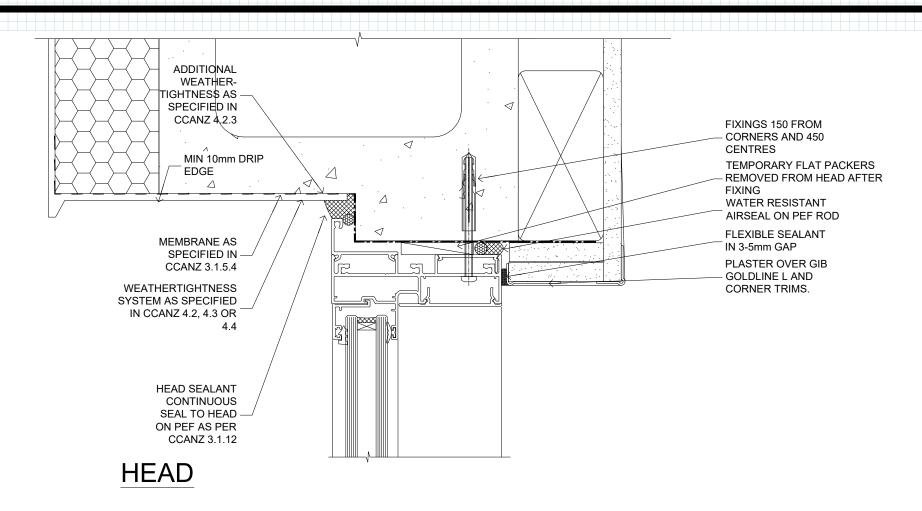

### WINDOW PRECAST WALL CONSTRUCTION

FAIRVIEW SYSTEMS LIMITED SPECIFIERS GUIDE 2014 © TECHNICAL SPECIFICATIONS & PROFILE DETAILS SUBJECT TO CHANGE WITHOUT NOTICE

ARCHITECTURAL CUBIC 35, WINDOW DETAILS

DATE 23.07.2018

SCALE 1:1