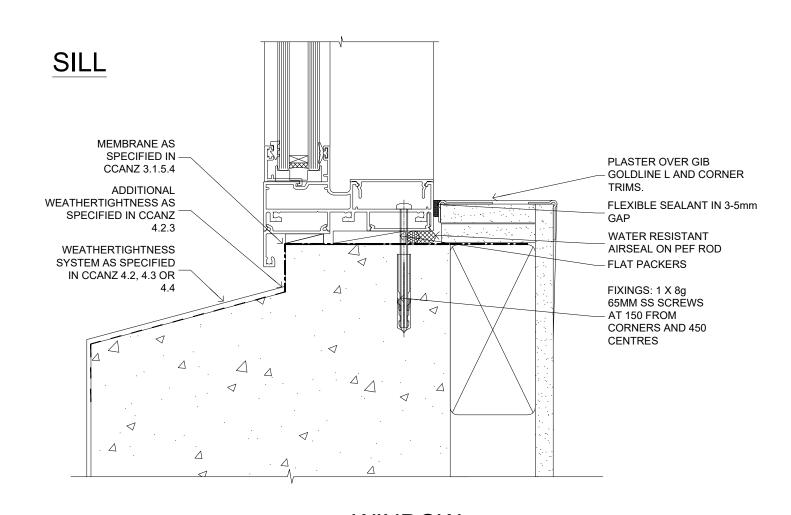

#### WINDOW

EIFS ON CONCRETE BLOCK CONSTRUCTION

FAIRVIEW SYSTEMS LIMITED SPECIFIERS GUIDE 2014 © TECHNICAL SPECIFICATIONS & PROFILE DETAILS SUBJECT TO CHANGE WITHOUT NOTICE

ARCHITECTURAL CUBIC 35, WINDOW DETAILS

DATE 23.07.2018 SCALE 1:1