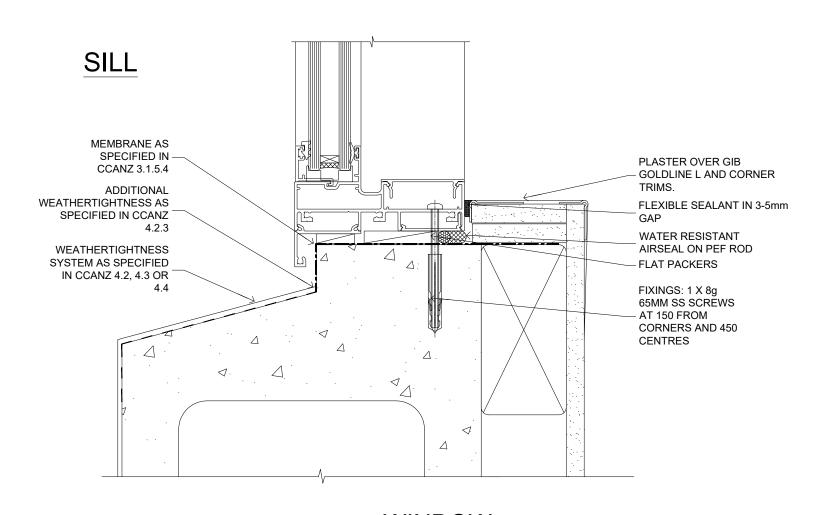

### WINDOW EIFS ON PRECAST CONSTRUCTION

FAIRVIEW SYSTEMS LIMITED SPECIFIERS GUIDE 2014 © TECHNICAL SPECIFICATIONS & PROFILE DETAILS SUBJECT TO CHANGE WITHOUT NOTICE

ARCHITECTURAL CUBIC 35, WINDOW DETAILS

DATE 23.07.2018

SCALE 1:1