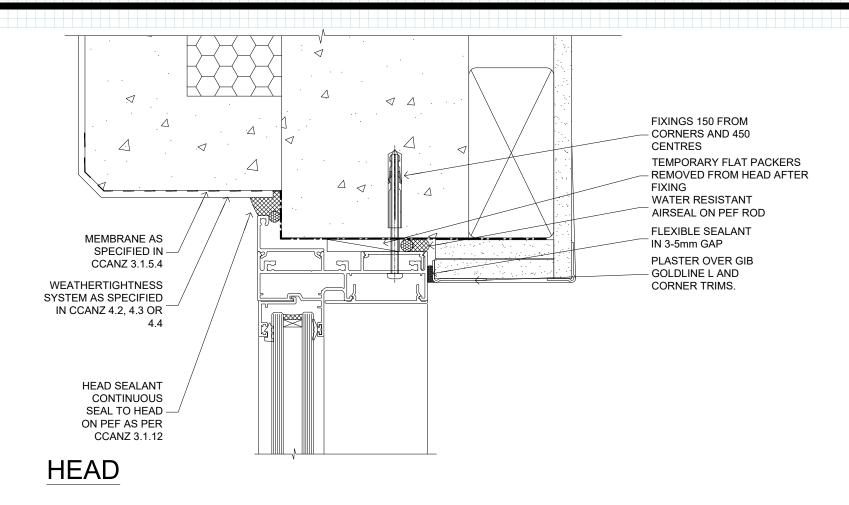

### WINDOW PRECAST WALL CONSTRUCTION

FAIRVIEW SYSTEMS LIMITED SPECIFIERS GUIDE 2014 © TECHNICAL SPECIFICATIONS & PROFILE DETAILS SUBJECT TO CHANGE WITHOUT NOTICE

ARCHITECTURAL CUBIC 35, WINDOW DETAILS

DATE 23.07.2018