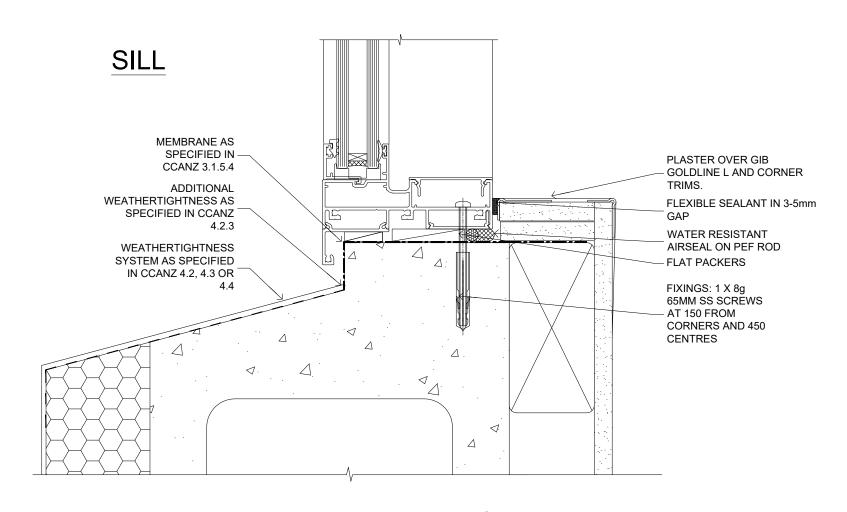

### WINDOW CONCRETE BLOCK CONSTRUCTION

FAIRVIEW SYSTEMS LIMITED SPECIFIERS GUIDE 2014 © TECHNICAL SPECIFICATIONS & PROFILE DETAILS SUBJECT TO CHANGE WITHOUT NOTICE

ARCHITECTURAL CUBIC 35, WINDOW DETAILS

DATE 23.07.2018 SCALE 1:1