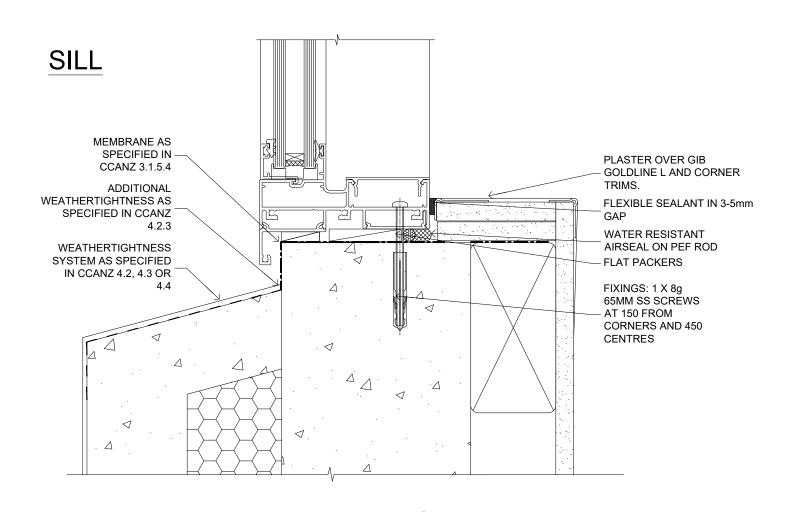

### WINDOW PRECAST WALL CONSTRUCTION

FAIRVIEW SYSTEMS LIMITED SPECIFIERS GUIDE 2014 © TECHNICAL SPECIFICATIONS & PROFILE DETAILS SUBJECT TO CHANGE WITHOUT NOTICE

ARCHITECTURAL CUBIC 35, WINDOW DETAILS

DATE 23.07.2018