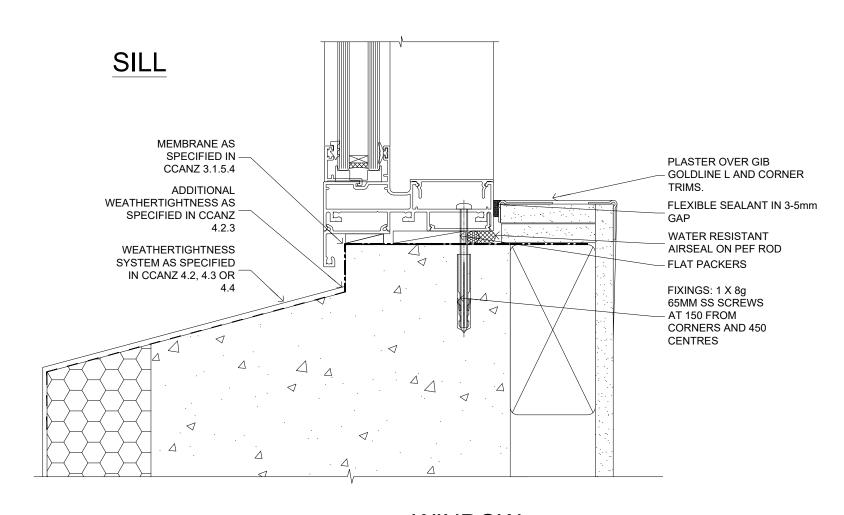

### WINDOW EIFS ON PRECAST CONSTRUCTION

FAIRVIEW SYSTEMS LIMITED SPECIFIERS GUIDE 2014 © TECHNICAL SPECIFICATIONS & PROFILE DETAILS SUBJECT TO CHANGE WITHOUT NOTICE

ARCHITECTURAL CUBIC 35, WINDOW DETAILS

DATE 23.07.2018

SCALE 1:1