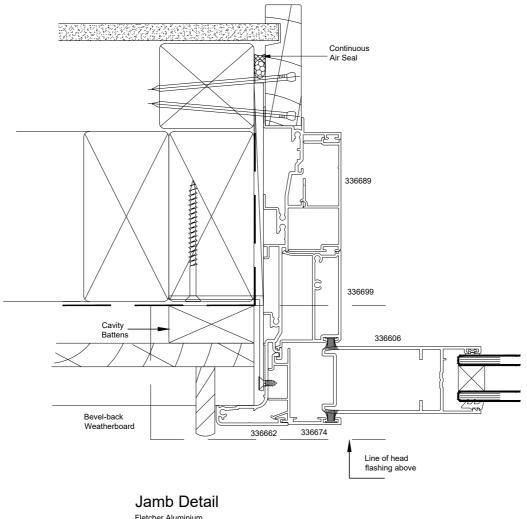

Issue 5.0 January 2017 Scale 1:2

Pacific Architectural Suite (40mm platform)

Eurostacker Bottom Rolling - Cavity Fixed - Bevel Back Weatherboards - Jamb

QuickCode:A4DS3\_CBJ

fletcher

Fletcher Aluminium Pacific Architectural Suite