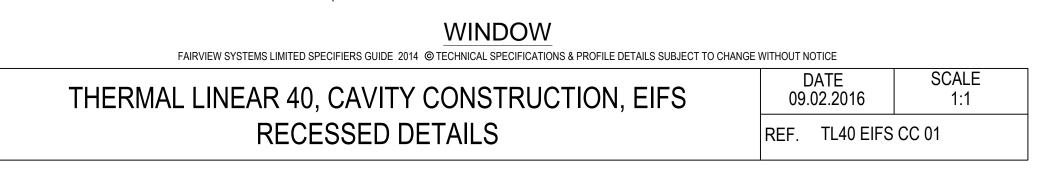

| FAIRVIEW SYSTEMS LIMITED SPECIFIERS GUIDE 2014 © TECHNICAL SPECIFICATIONS & PROFILE DETAILS SUBJECT TO CHANGE | WITHOUT NOTICE     |              |
|---------------------------------------------------------------------------------------------------------------|--------------------|--------------|
| THERMAL LINEAR 40, CAVITY CONSTRUCTION, STUCCO                                                                | DATE<br>09.02.2016 | SCALE<br>1:1 |
| RECESSED DETAILS                                                                                              | REF. TL40 RWB      | B CC 01      |