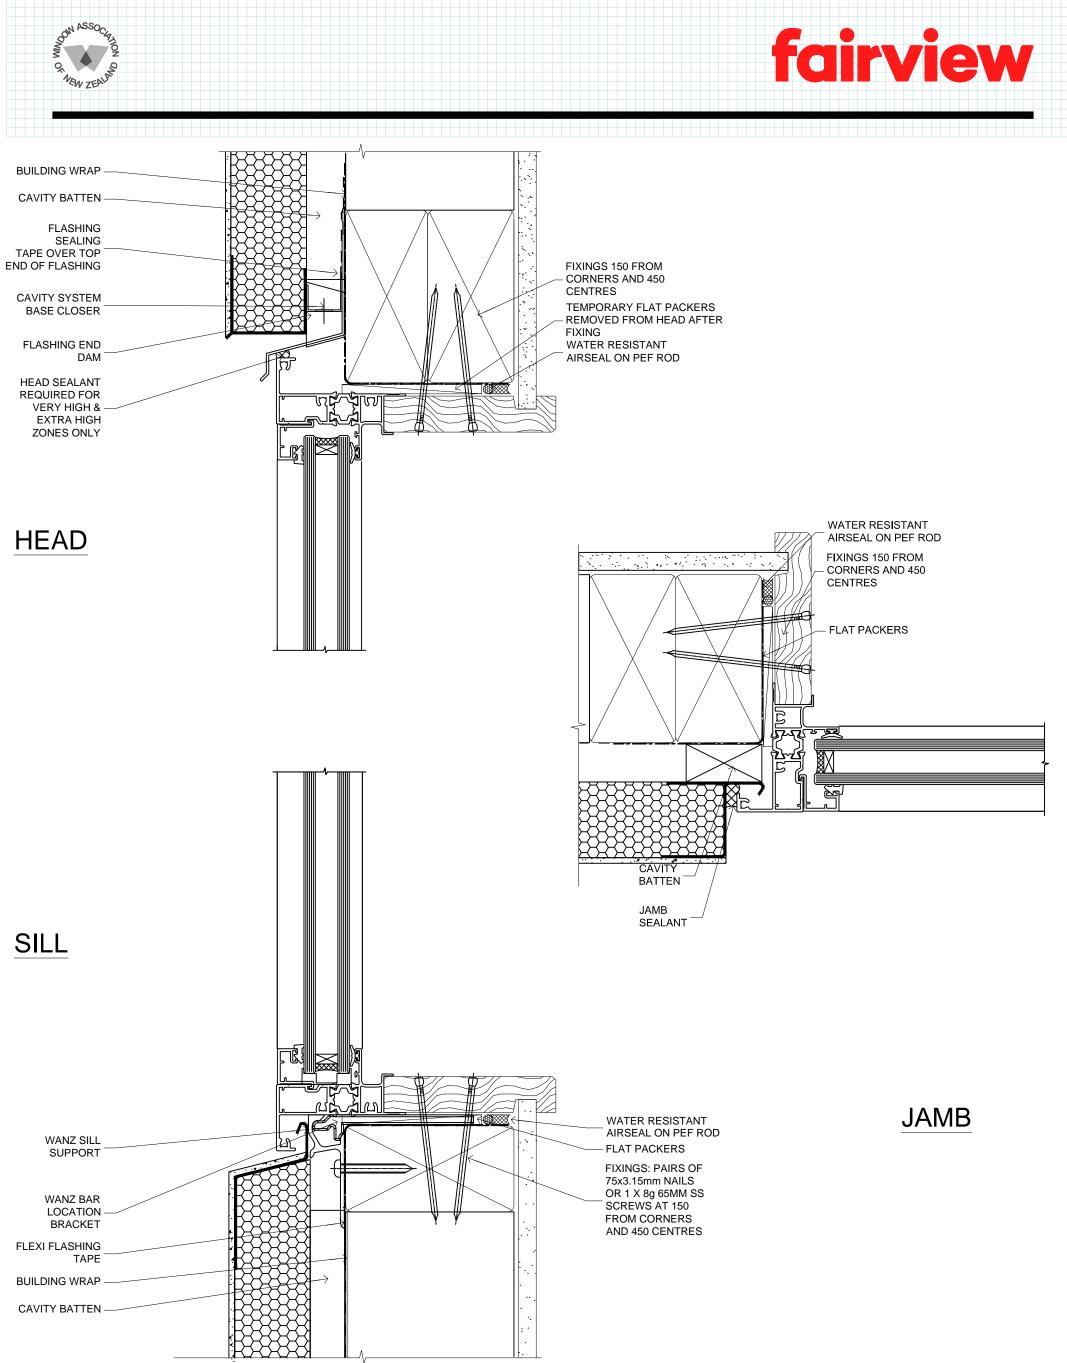

| FAIRVIEW SYSTEMS LIMITED SPECIFIERS GUIDE 2014 © TECHNICAL SPECIFICATIONS & PROFILE DETAILS SUBJECT TO CHANGE WITHOUT NOTICE |                    |              |
|------------------------------------------------------------------------------------------------------------------------------|--------------------|--------------|
| THERMAL LINEAR 40, CAVITY CONSTRUCTION,                                                                                      | DATE<br>09.02.2016 | SCALE<br>1:1 |
| PLYWOOD SHEET DETAILS                                                                                                        | REF. TL40 PWS      | CC 01        |