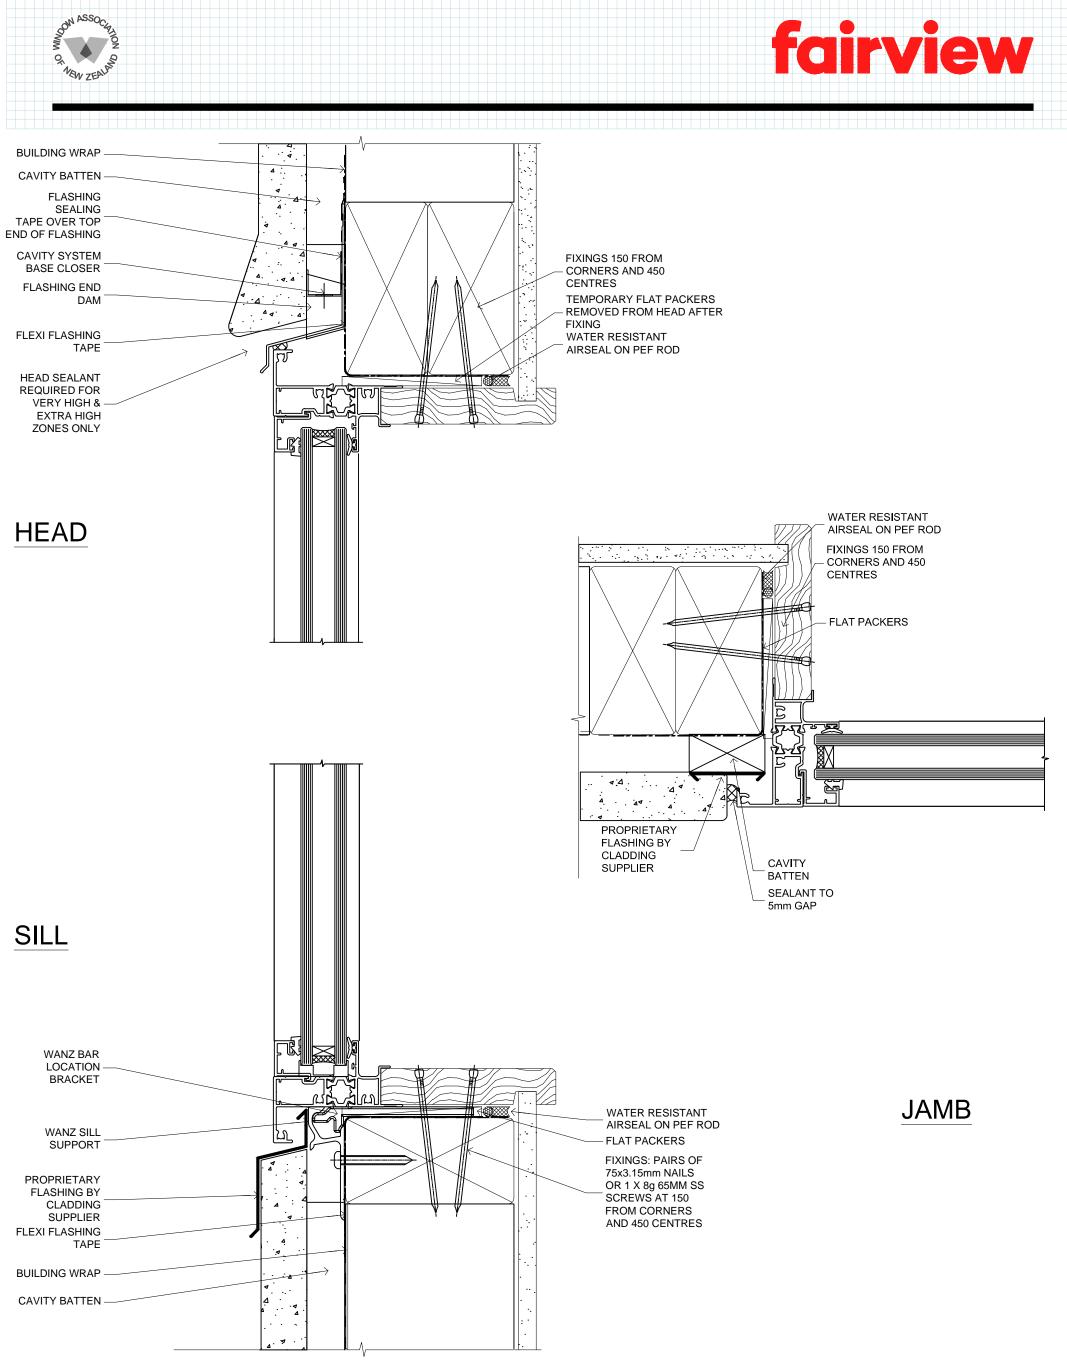

FAIRVIEW SYSTEMS LIMITED SPECIFIERS GUIDE 2014 © TECHNICAL SPECIFICATIONS & PROFILE DETAILS SUBJECT TO CHANGE WITHOUT NOTICE

| THERMAL LINEAR 40, CAVITY CONSTRUCTION, BRICK | DATE<br>09.02.2016 | SCALE<br>1:1 |
|-----------------------------------------------|--------------------|--------------|
| VENEER DETAILS                                | REF. TL40 BV C     | C 01         |