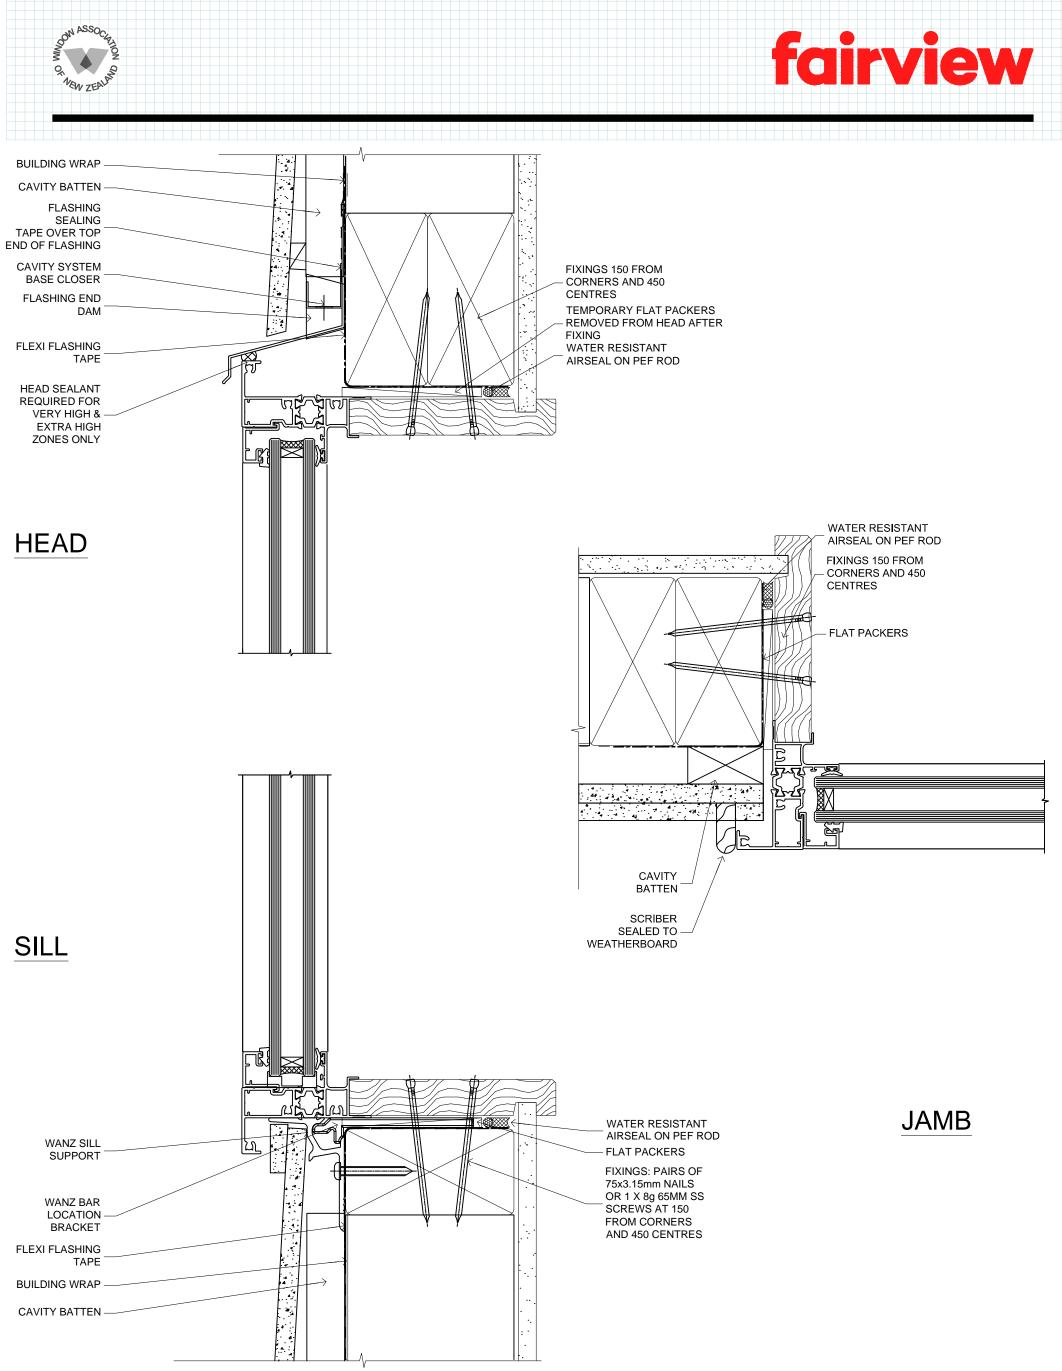

| FAIRVIEW SYSTEMS LIMITED SPECIFIERS GUIDE 2014 © TECHNICAL SPECIFICATIONS & PROFILE DETAILS SUBJECT TO CHANGE | WITHOUT NOTICE     |              |
|---------------------------------------------------------------------------------------------------------------|--------------------|--------------|
| THERMAL LINEAR 40, CAVITY CONSTRUCTION, STUCCO                                                                | DATE<br>09.02.2016 | SCALE<br>1:1 |
| RECESSED DETAILS                                                                                              | REF. TL40 RWB      | B CC 01      |