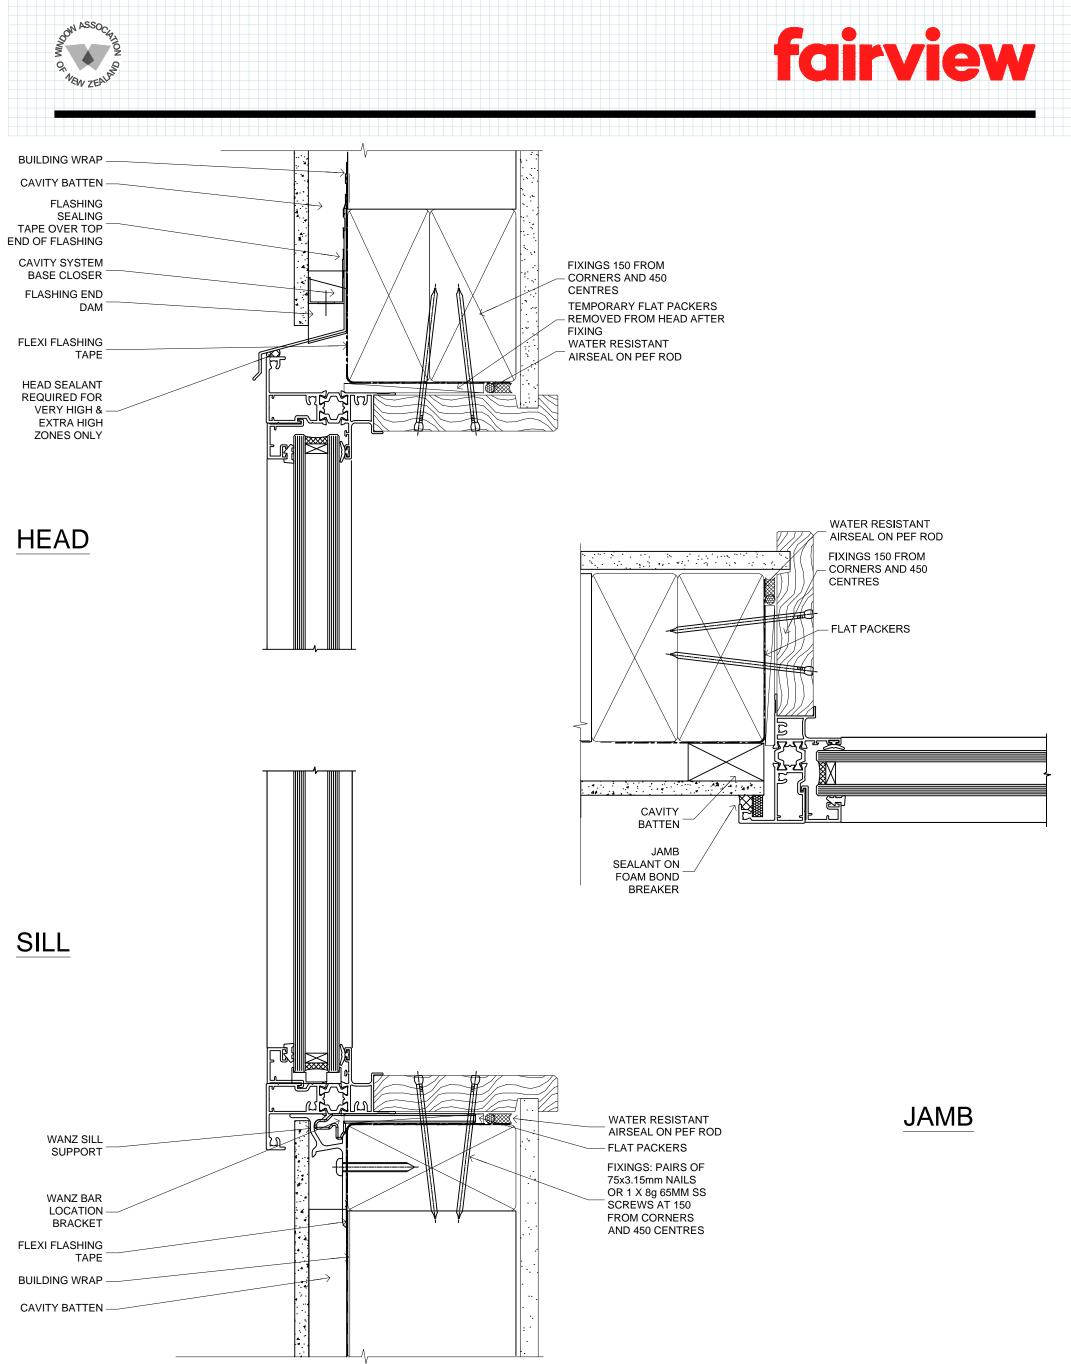

| FAIRVIEW SYSTEMS LIMITED SPECIFIERS GUIDE 2014 © TECHNICAL SPECIFICATIONS & PROFILE DETAILS SUBJECT TO CHANGE | WITHOUT NOTICE     |              |
|---------------------------------------------------------------------------------------------------------------|--------------------|--------------|
| THERMAL LINEAR 40, CAVITY CONSTRUCTION, STUCCO                                                                | DATE<br>09.02.2016 | SCALE<br>1:1 |
| RECESSED DETAILS                                                                                              | REF. TL40 RWB      | B CC 01      |