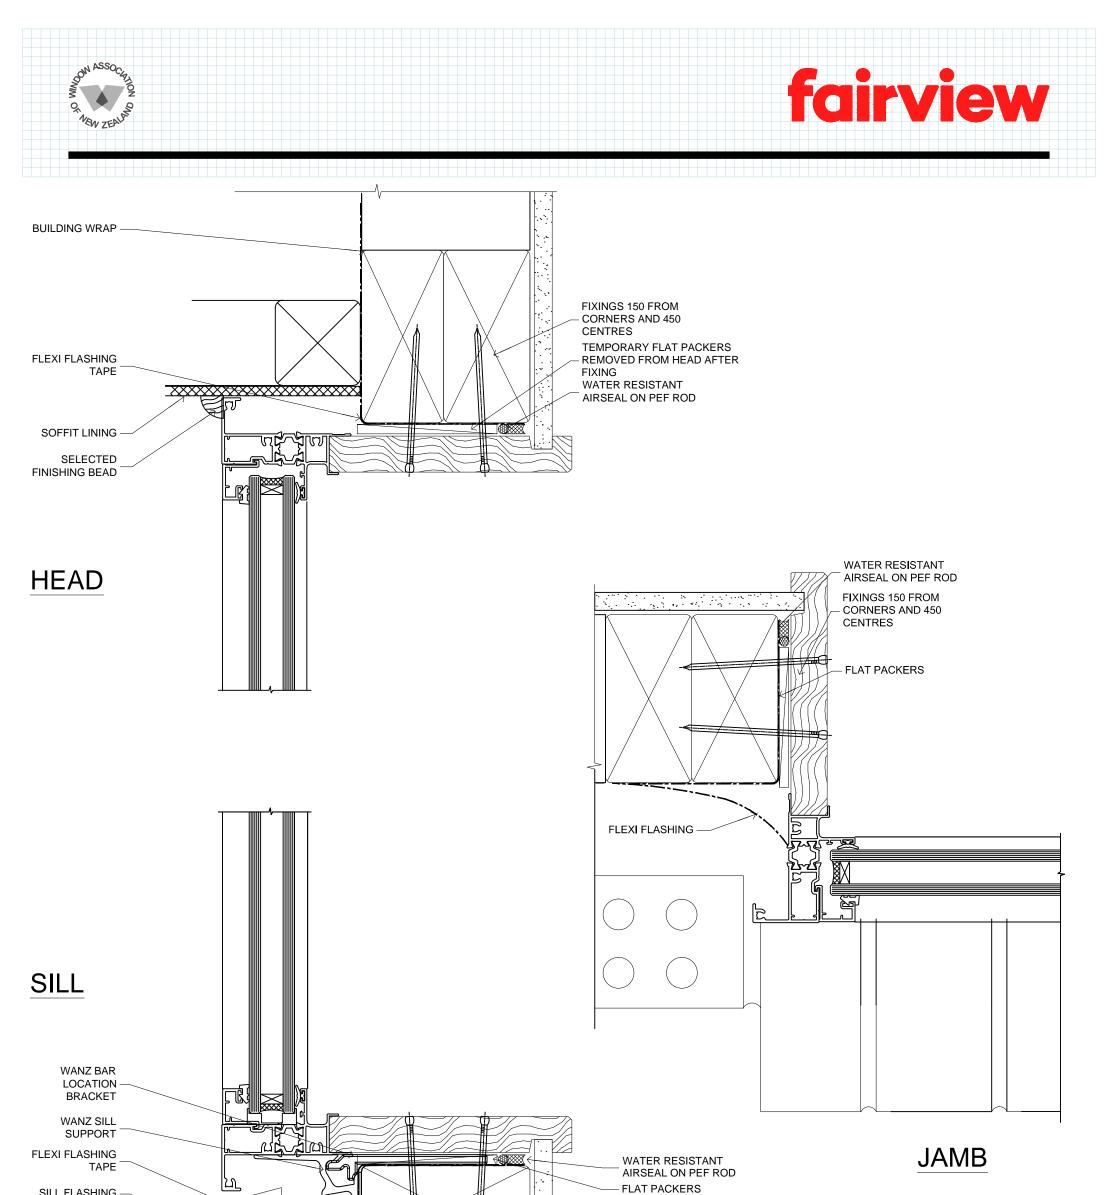

| FAIRVIEW SYSTEMS LIMITED SPECIFIERS GUIDE 2014 © TECHNICAL SPECIFICATIONS & PROFILE DETAILS SUBJECT TO CHANGE WI | ITHOUT NOTICE      |              |
|------------------------------------------------------------------------------------------------------------------|--------------------|--------------|
| THERMAL LINEAR 40, CAVITY CONSTRUCTION, FIBRE                                                                    | DATE<br>09.02.2016 | SCALE<br>1:1 |
| CEMENT WEATHERBOARD DETAILS                                                                                      | REF. TL40 FCW      | CC 01        |