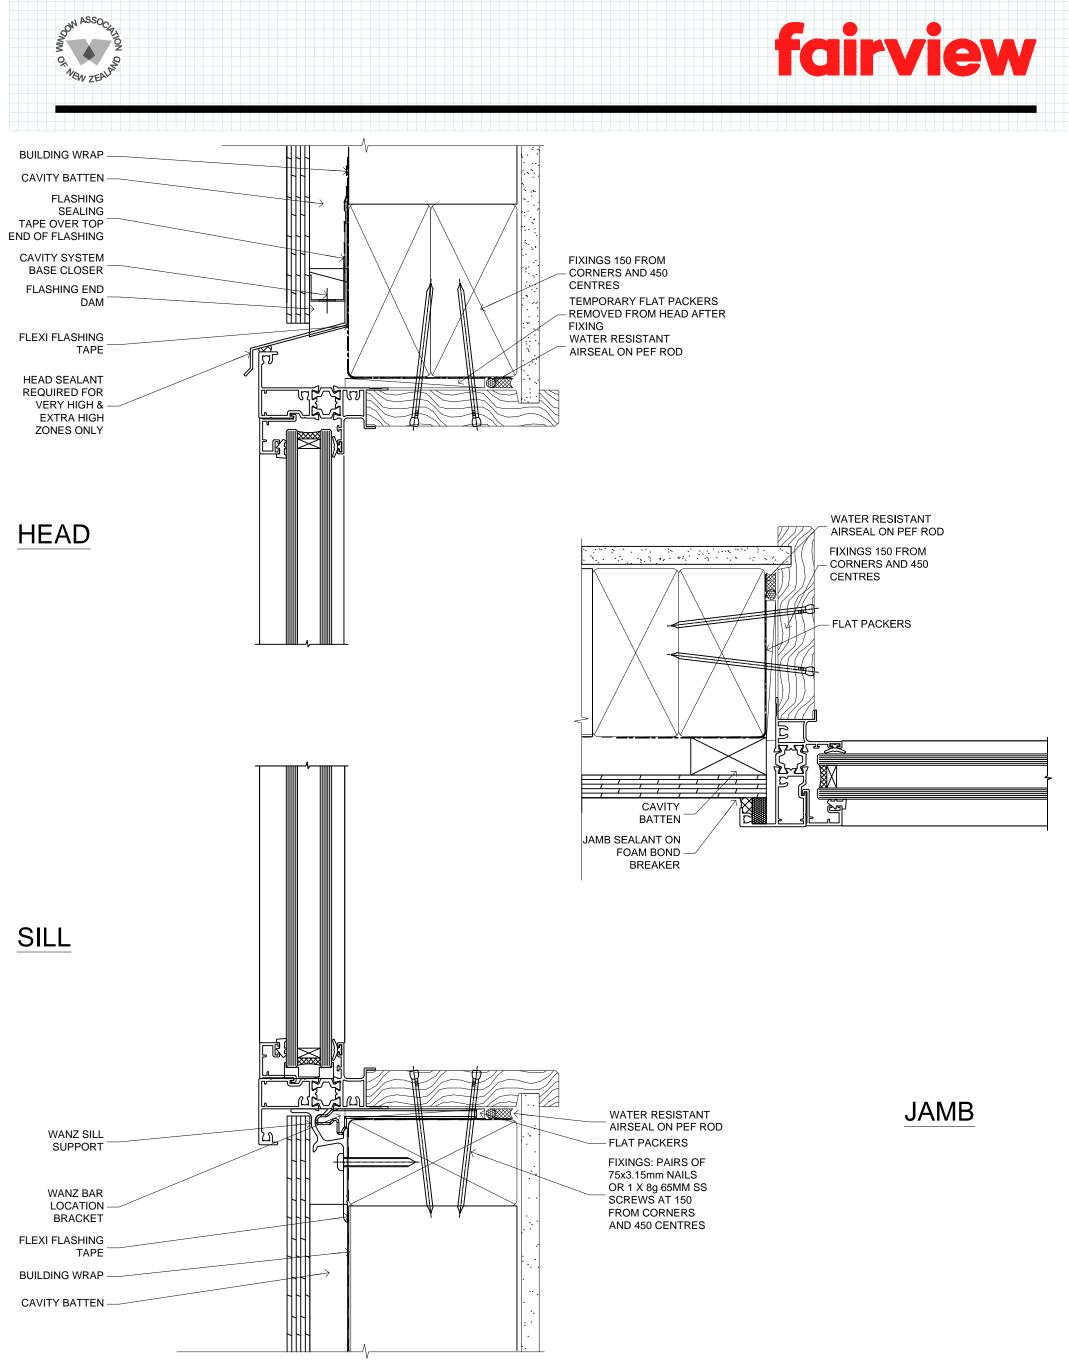

# WINDOW

FAIRVIEW SYSTEMS LIMITED SPECIFIERS GUIDE 2014 © TECHNICAL SPECIFICATIONS & PROFILE DETAILS SUBJECT TO CHANGE WITHOUT NOTICE

| THERMAL LINEAR 40, CAVITY CONSTRUCTION, BEVEL | DATE<br>24.06.2016 | SCALE<br>1:1 |
|-----------------------------------------------|--------------------|--------------|
| BACK WEATHERBOARD DETAILS                     | REF. TL40 BBW      | CC 01        |