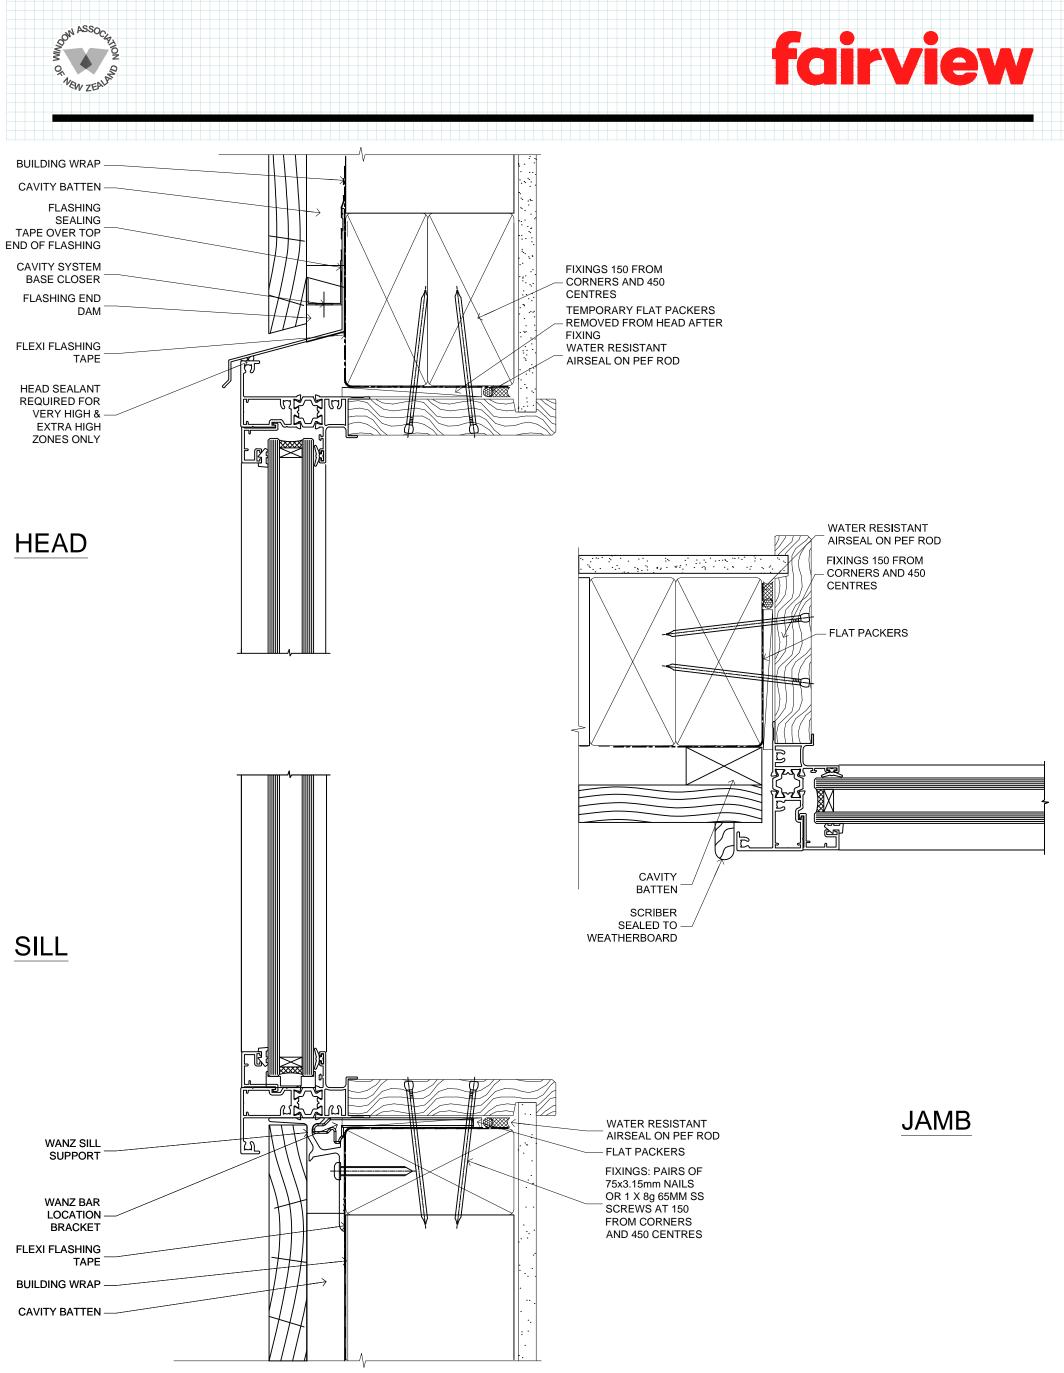

| WINDOW                                                                                                                       |                     |              |
|------------------------------------------------------------------------------------------------------------------------------|---------------------|--------------|
| FAIRVIEW SYSTEMS LIMITED SPECIFIERS GUIDE 2014 © TECHNICAL SPECIFICATIONS & PROFILE DETAILS SUBJECT TO CHANGE WITHOUT NOTICE |                     |              |
| THERMAL LINEAR 40, CAVITY CONSTRUCTION,                                                                                      | DATE<br>09.02.2016  | SCALE<br>1:1 |
| RUSTICATED WEATHERBOARD DETAILS                                                                                              | REF. TL40 RWB CC 01 |              |