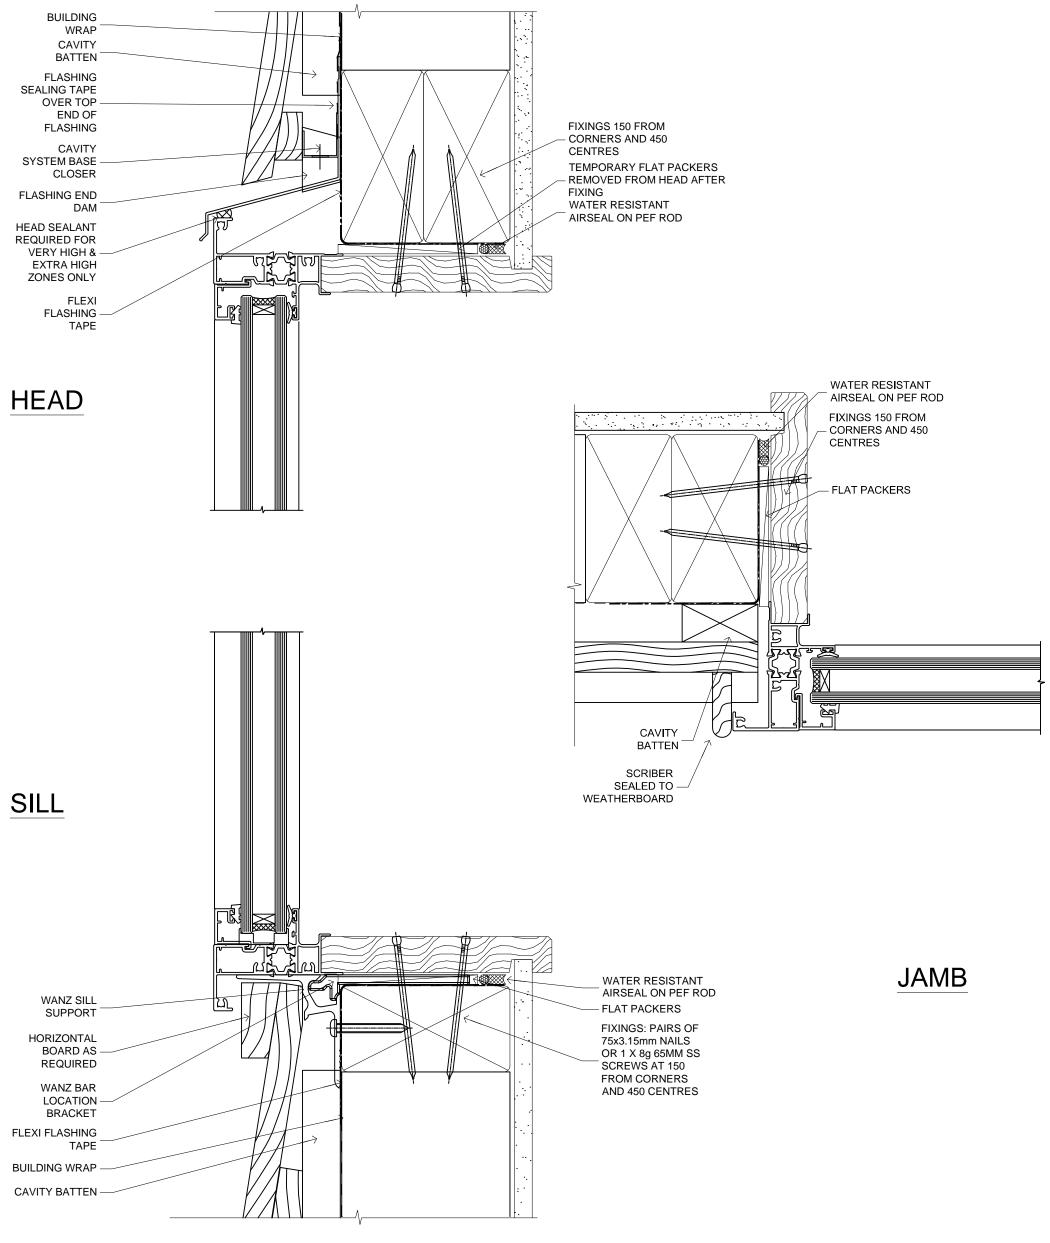

# WINDOW

FAIRVIEW SYSTEMS LIMITED SPECIFIERS GUIDE 2014 © TECHNICAL SPECIFICATIONS & PROFILE DETAILS SUBJECT TO CHANGE WITHOUT NOTICE

| THERMAL LINEAR 40, CAVITY CONSTRUCTION, BEVEL | DATE<br>24.06.2016 | SCALE<br>1:1 |
|-----------------------------------------------|--------------------|--------------|
| BACK WEATHERBOARD DETAILS                     | REF. TL40 BBW      | CC 01        |