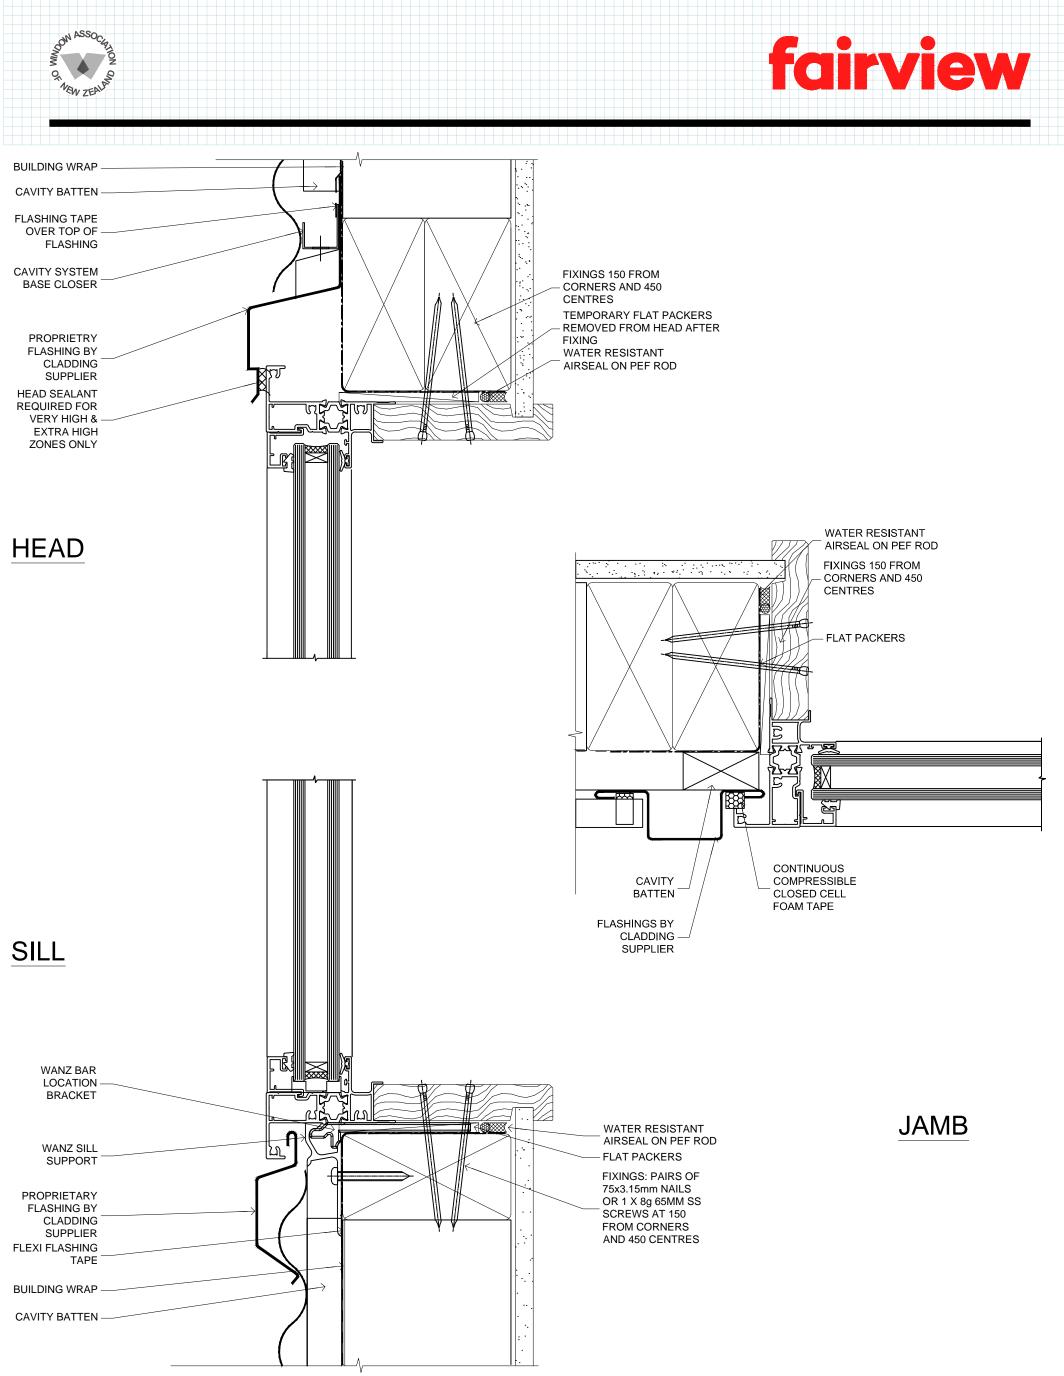

| FAIRVIEW SYSTEMS LIMITED SPECIFIERS GUIDE 2014 © TECHNICAL SPECIFICATIONS & PROFILE DETAILS SUBJECT TO CHANGE | WITHOUT NOTICE     |              |
|---------------------------------------------------------------------------------------------------------------|--------------------|--------------|
| THERMAL LINEAR 40, CAVITY CONSTRUCTION, STUCCO                                                                | DATE<br>09.02.2016 | SCALE<br>1:1 |
| RECESSED DETAILS                                                                                              | REF. TL40 RWB      | B CC 01      |