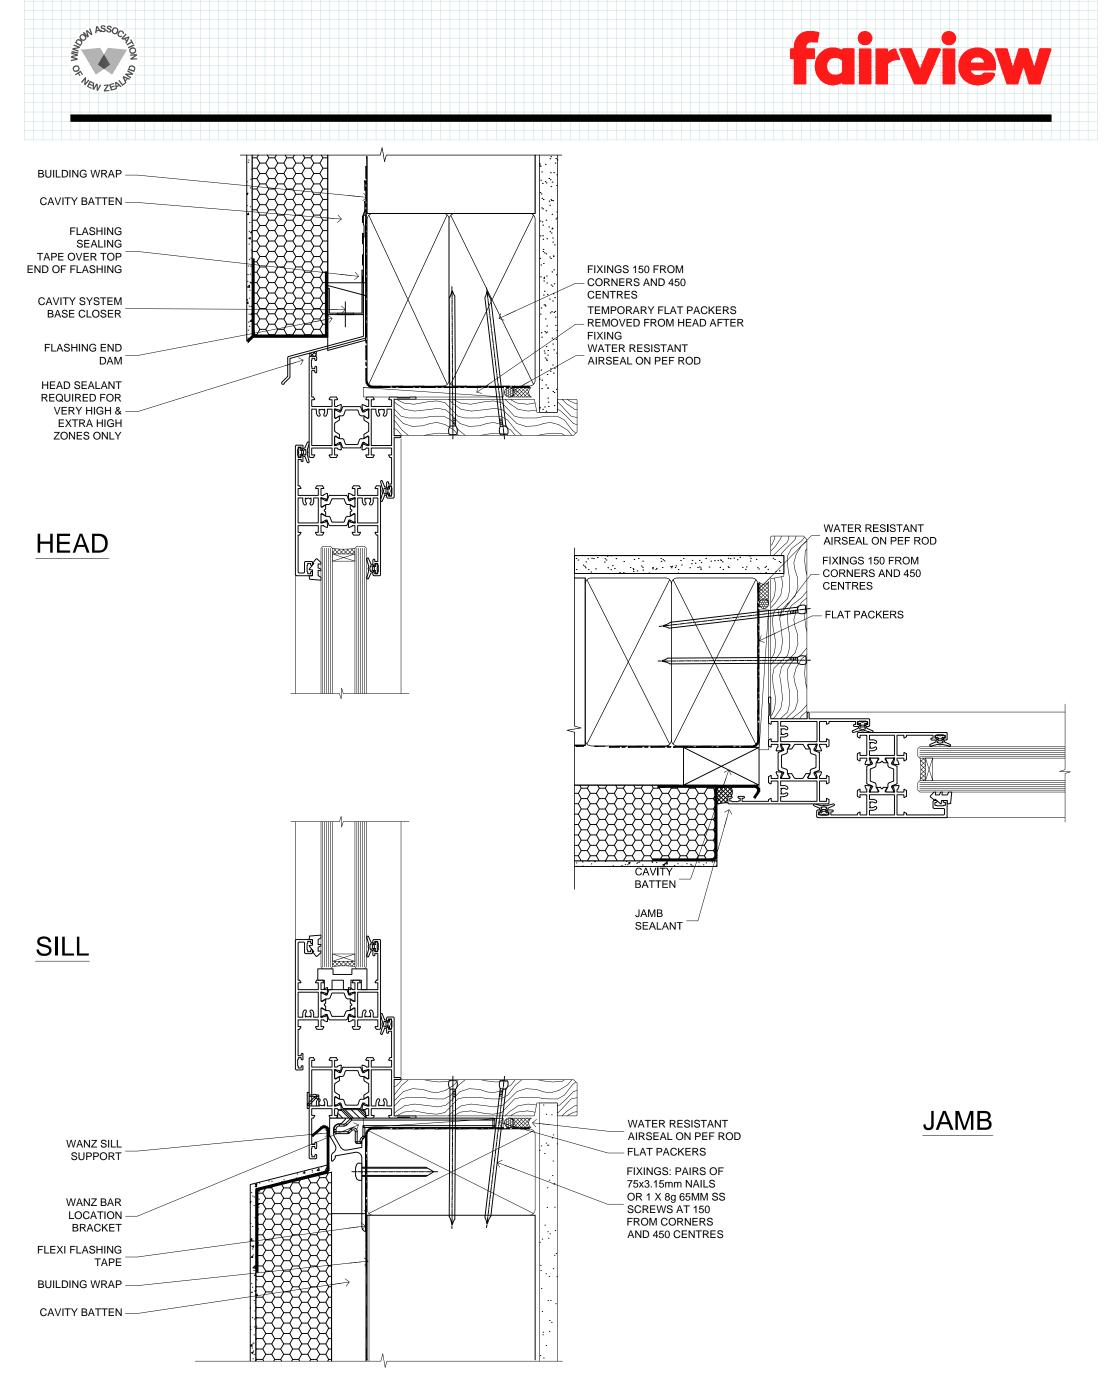

# **PREMIUM 45 AWNING WINDOW**

| THERMAL LINEAR 45, CAVITY CONSTRUCTION, BEVEL | DATE<br>10.12.2014  | SCALE<br>1:1 |
|-----------------------------------------------|---------------------|--------------|
| BACKED WEATHERBOARD DETAILS                   | REF. TL45 BBW CC 01 |              |