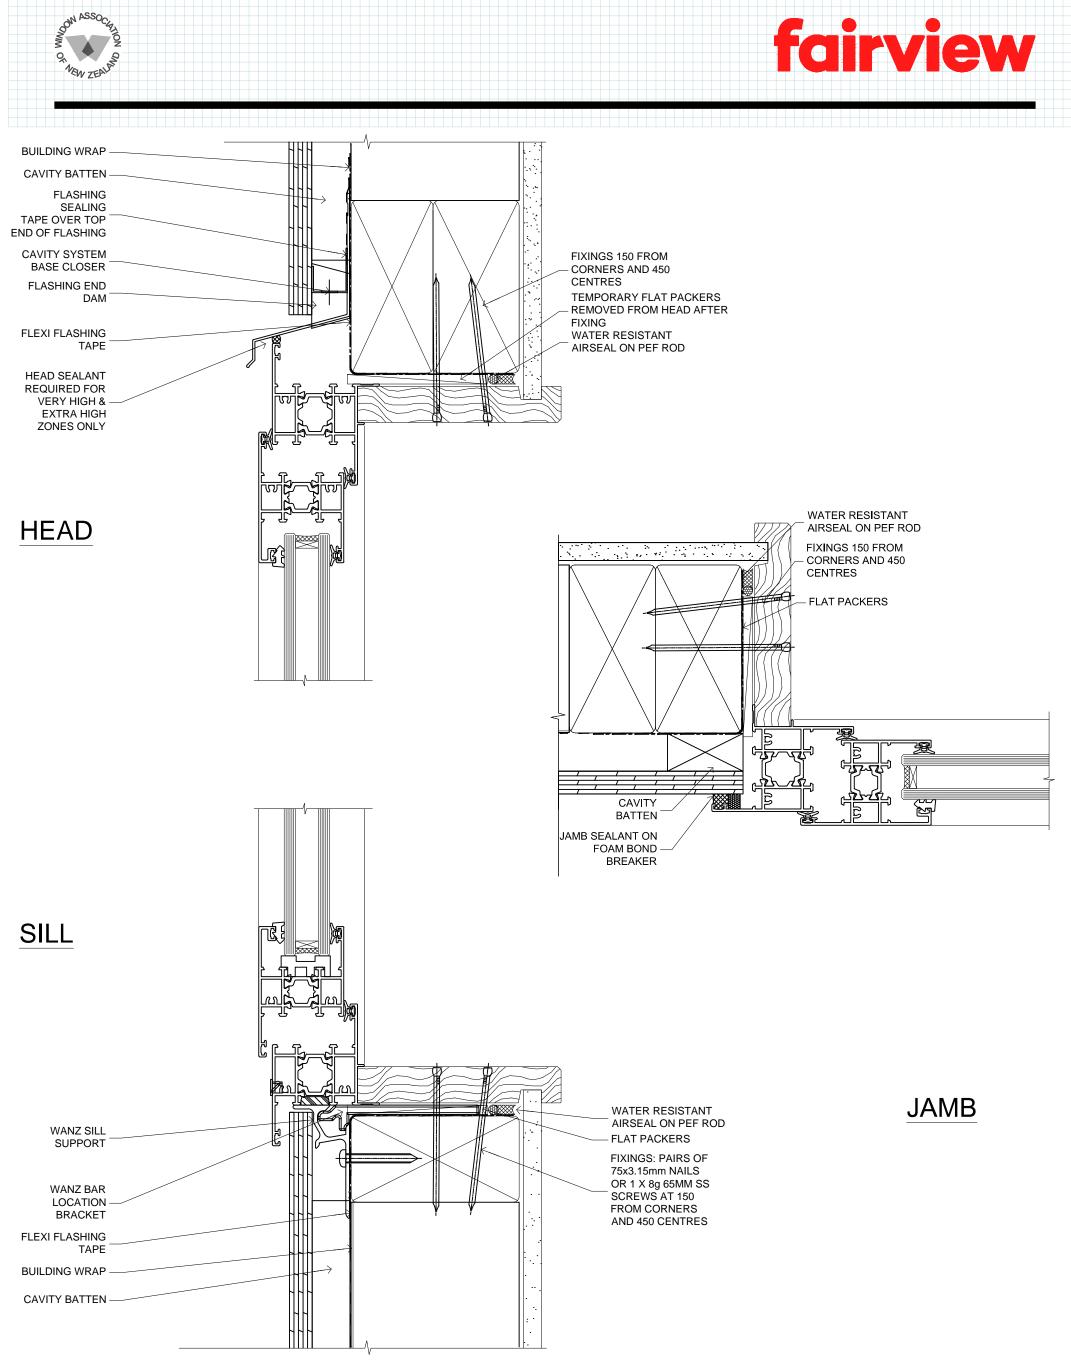

| THERMAL LINEAR 45, CAVITY CONSTRUCTION, STUCCO | DATE<br>10.12.2014 | SCALE<br>1:1 |
|------------------------------------------------|--------------------|--------------|
| DETAILS                                        | REF. TL45 S-R (    | CC 01        |