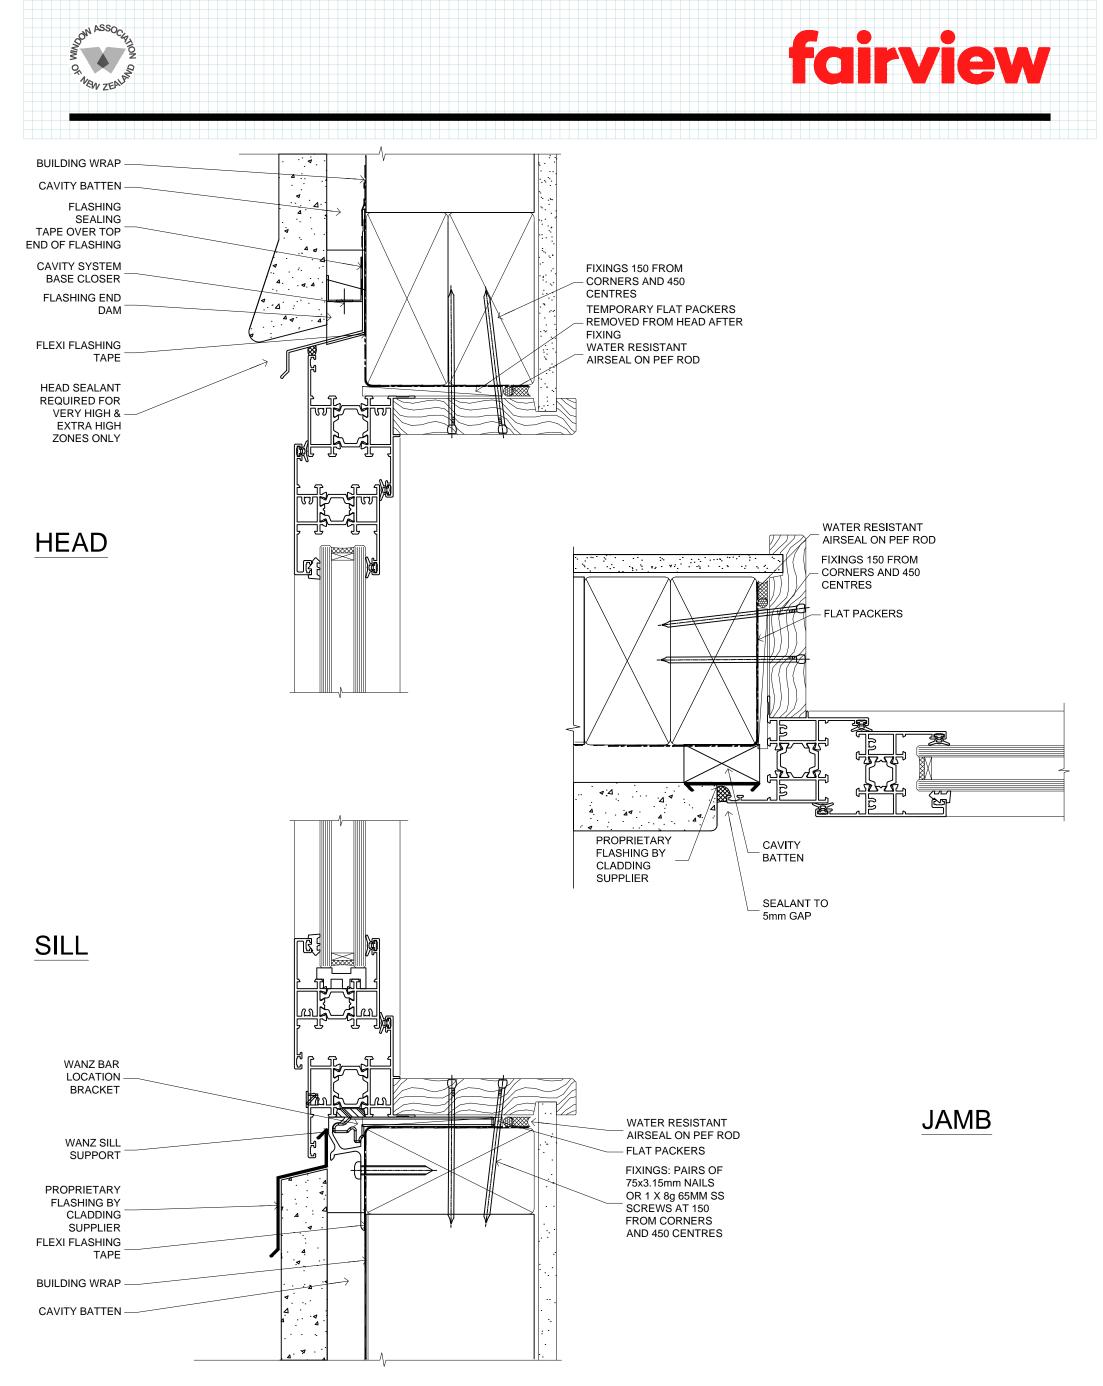

| FAIRVIEW SYSTEMS LIMITED SPECIFIERS GUIDE 2014 © TECHNICAL SPECIFICATIONS & PROFILE DETAILS SUBJECT TO CHANGE | WITHOUT NOTICE     |              |
|---------------------------------------------------------------------------------------------------------------|--------------------|--------------|
| THERMAL LINEAR 45, CAVITY CONSTRUCTION,                                                                       | DATE<br>10.12.2014 | SCALE<br>1:1 |
| PLYWOOD SHEET DETAILS                                                                                         | REF. TL45 PS CC 01 |              |