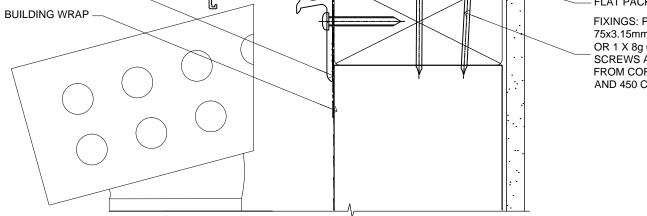

# **PREMIUM 45 AWNING WINDOW**

| THERMAL LINEAR 45, CAVITY CONSTRUCTION, BEVEL | DATE<br>10.12.2014  | SCALE<br>1:1 |
|-----------------------------------------------|---------------------|--------------|
| BACKED WEATHERBOARD DETAILS                   | REF. TL45 BBW CC 01 |              |

#### FLAT PACKERS FIXINGS: PAIRS OF 75x3.15mm NAILS OR 1 X 8g 65MM SS SCREWS AT 150 FROM CORNERS AND 450 CENTRES