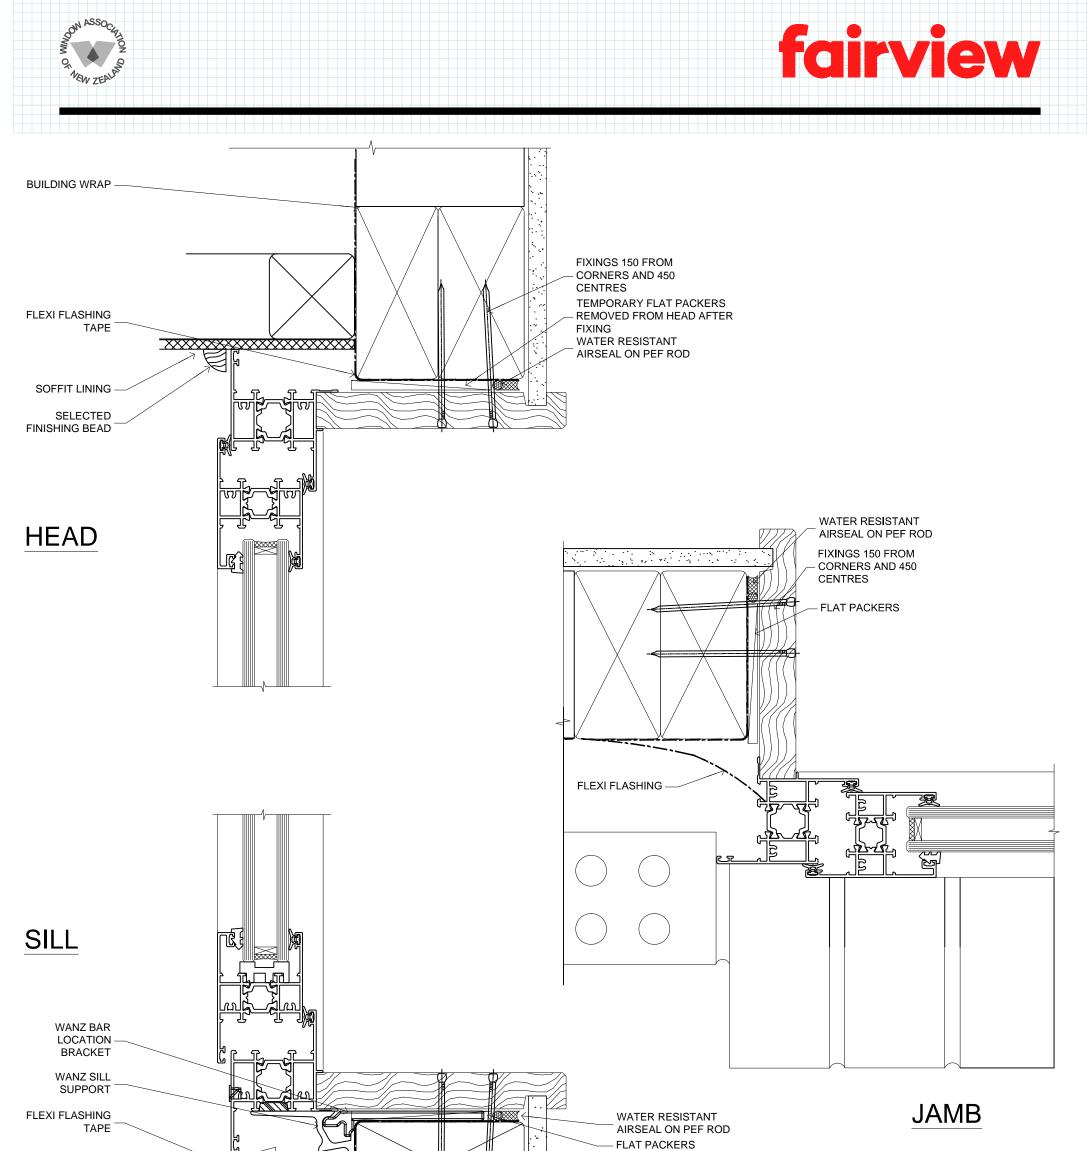

# **PREMIUM 45 AWNING WINDOW**

| THERMAL LINEAR 45, CAVITY CONSTRUCTION, BEVEL | DATE<br>10.12.2014  | SCALE<br>1:1 |
|-----------------------------------------------|---------------------|--------------|
| BACKED WEATHERBOARD DETAILS                   | REF. TL45 BBW CC 01 |              |