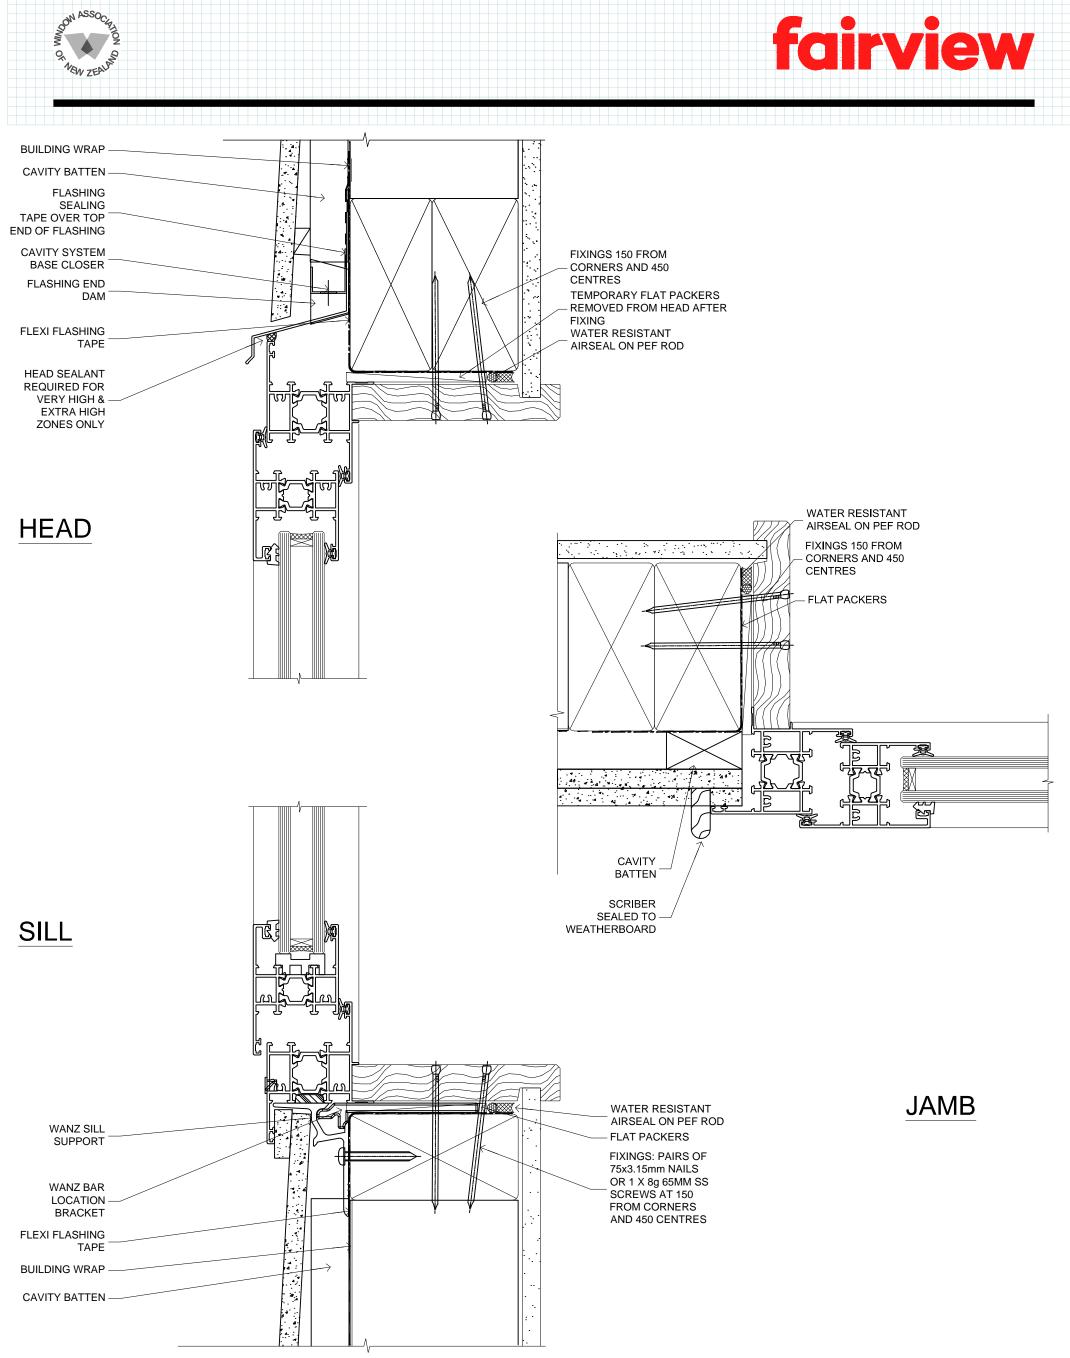

| FAIRVIEW SYSTEMS LIMITED SPECIFIERS GUIDE 2014 © TECHNICAL SPECIFICATIONS & PROFILE DETAILS SUBJECT TO CHANGE WITHOUT NOTICE |                     |              |
|------------------------------------------------------------------------------------------------------------------------------|---------------------|--------------|
| THERMAL LINEAR 45, CAVITY CONSTRUCTION, FIBRE                                                                                | DATE<br>10.12.2014  | SCALE<br>1:1 |
| CEMENT SHEET DETAILS                                                                                                         | REF. TL45 FCS CC 01 |              |