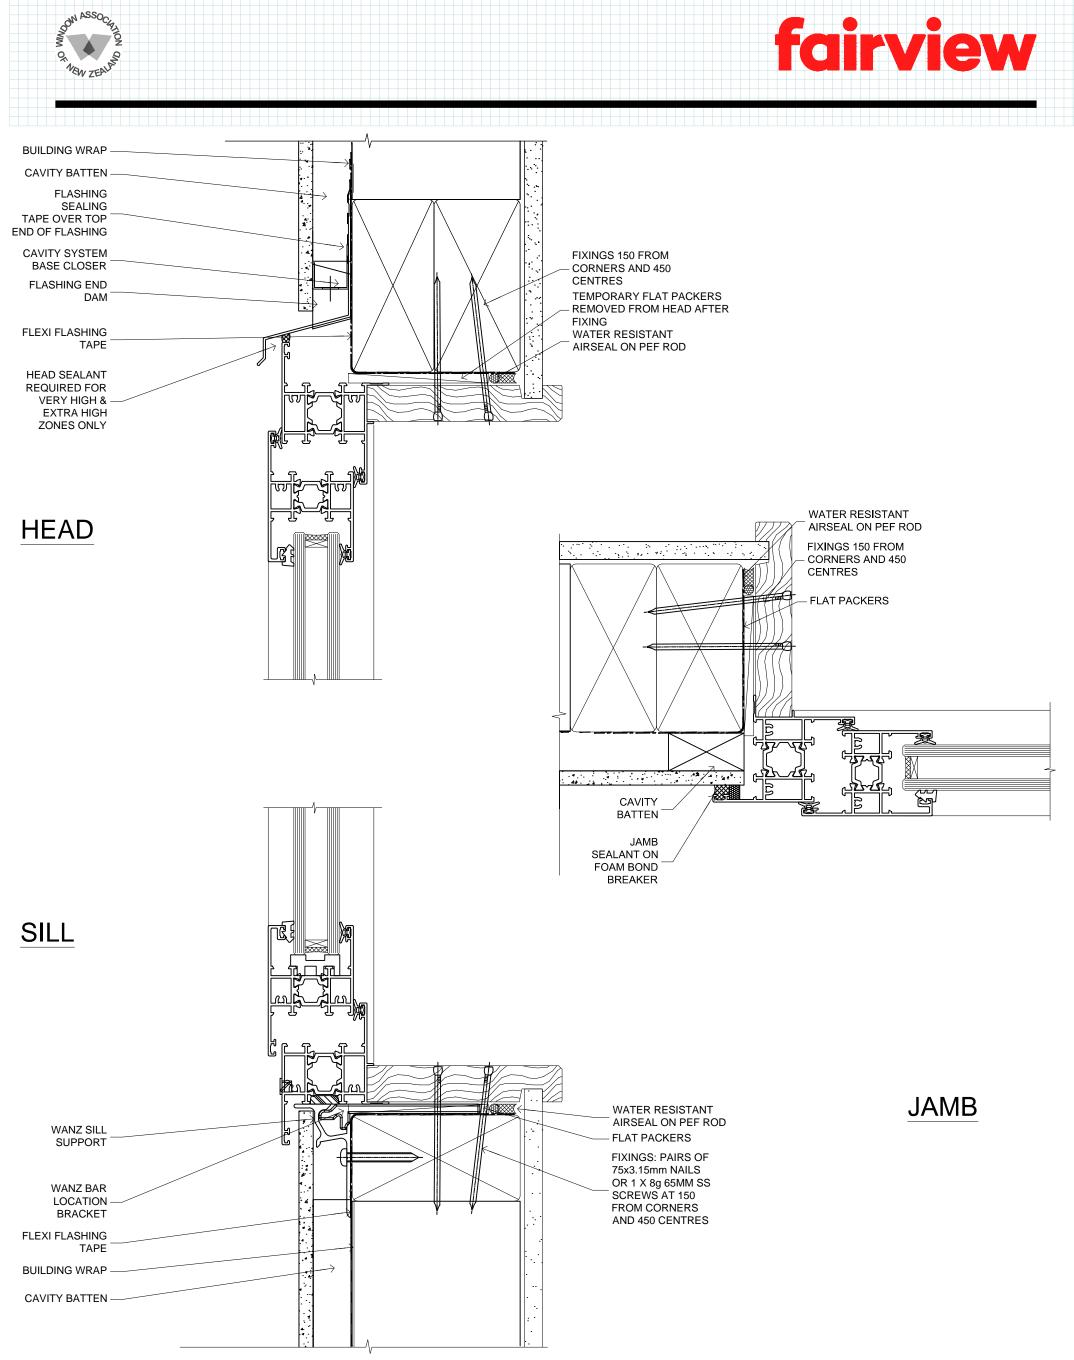

| THERMAL LINEAR 45, CAVITY CONSTRUCTION, BRICK | DATE<br>10.12.2014 | SCALE<br>1:1 |
|-----------------------------------------------|--------------------|--------------|
| VENEER DETAILS                                | REF. TL45 BV C     | C 01         |