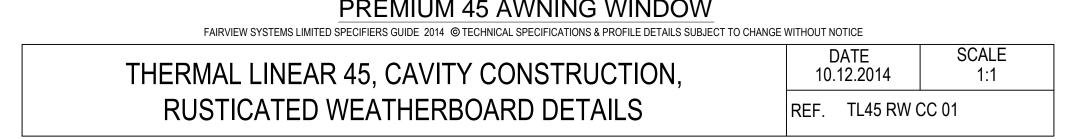

| THERMAL LINEAR 45, CAVITY CONSTRUCTION, BRICK | DATE<br>10.12.2014 | SCALE<br>1:1 |
|-----------------------------------------------|--------------------|--------------|
| VENEER DETAILS                                | REF. TL45 BV C     | C 01         |