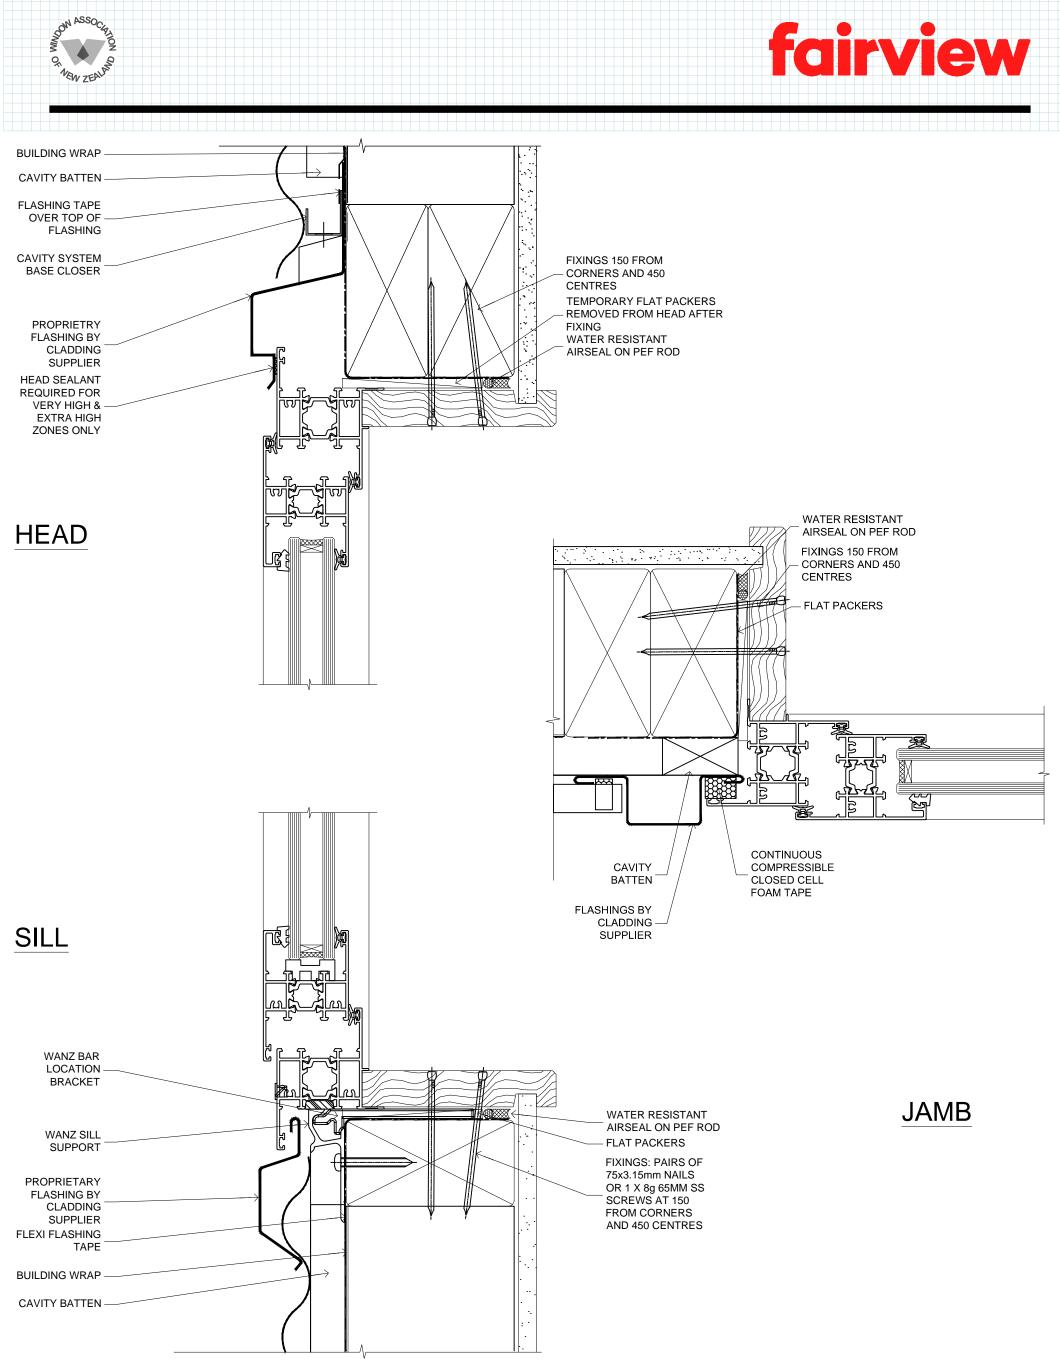

# **PREMIUM 45 AWNING WINDOW**

| THERMAL LINEAR 45, CAVITY CONSTRUCTION, BEVEL | DATE<br>10.12.2014  | SCALE<br>1:1 |
|-----------------------------------------------|---------------------|--------------|
| BACKED WEATHERBOARD DETAILS                   | REF. TL45 BBW CC 01 |              |