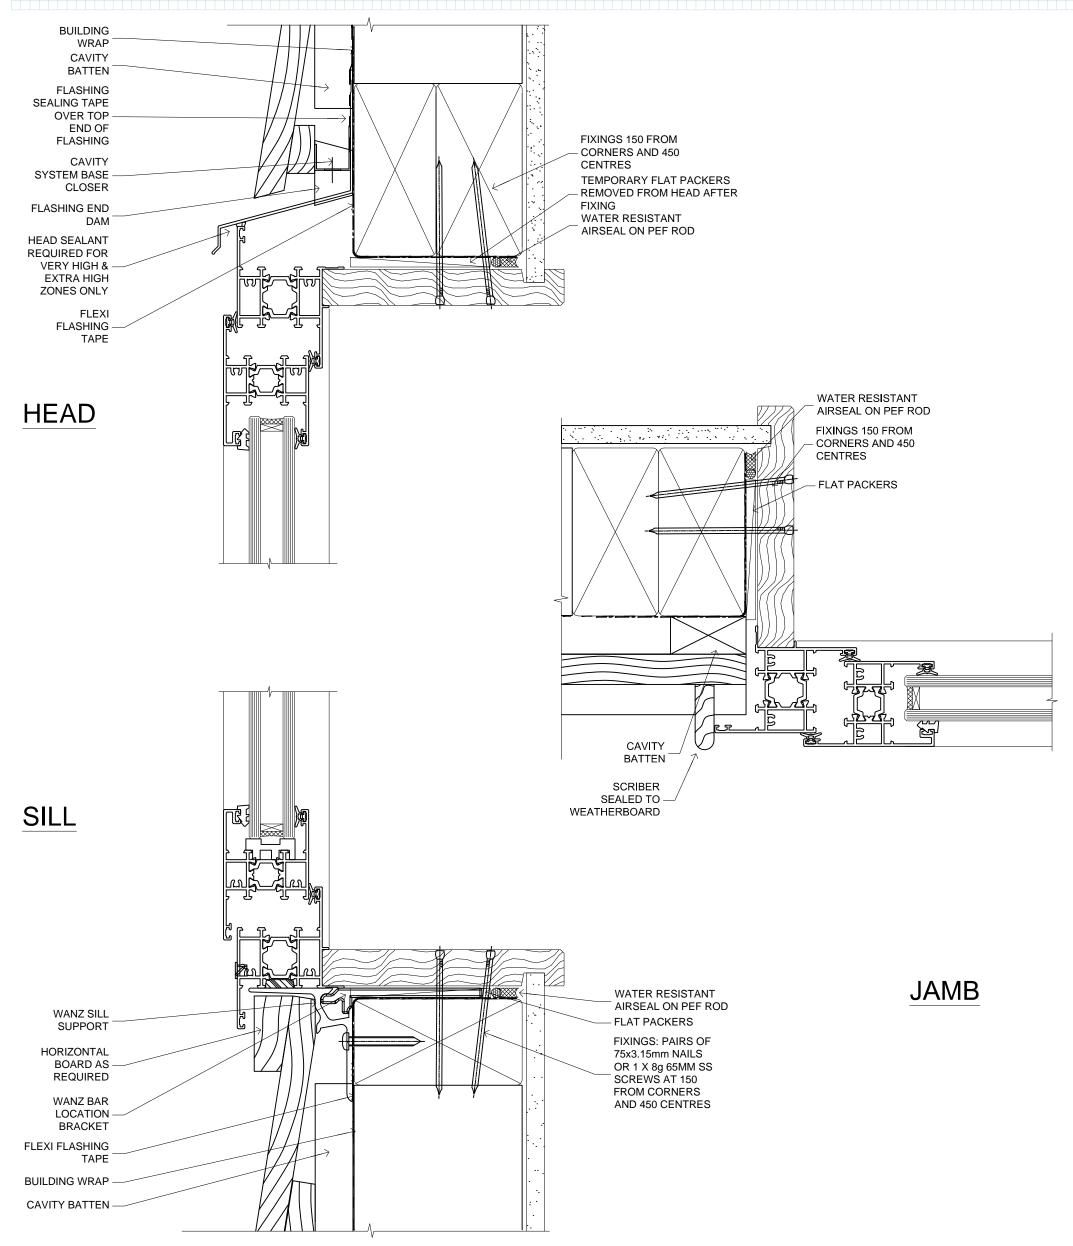

# **PREMIUM 45 AWNING WINDOW**

| THERMAL LINEAR 45, CAVITY CONSTRUCTION, BEVEL | DATE<br>10.12.2014  | SCALE<br>1:1 |
|-----------------------------------------------|---------------------|--------------|
| BACKED WEATHERBOARD DETAILS                   | REF. TL45 BBW CC 01 |              |