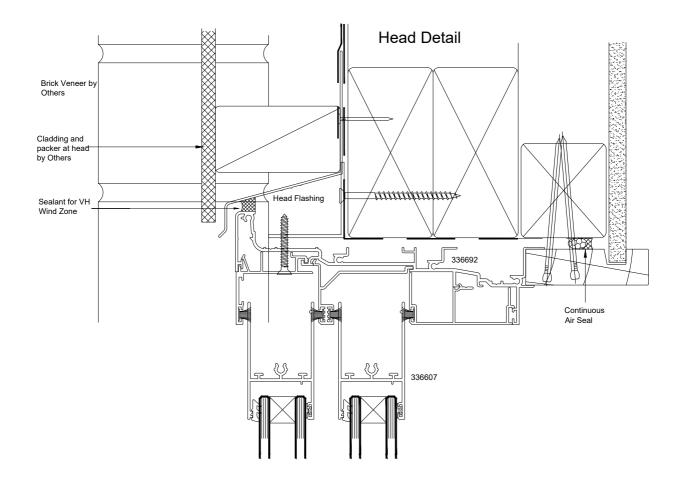

| © 2017 Altus NZ Ltd | Issue 5.0                                                       | January 2017         | Scale 1:2 | prs35_eurostackerbr_cav_bvr_head01.dwg |
|---------------------|-----------------------------------------------------------------|----------------------|-----------|----------------------------------------|
|                     | Pacific Residential Suite (35mm Platform)                       |                      |           |                                        |
|                     | Eurostacker Bottom Rolling - Cavity Fixed - Brick Veneer - Head |                      |           |                                        |
|                     | Elanged Frame - Light Claddin                                   | a Above - Door Windo | w Head    |                                        |