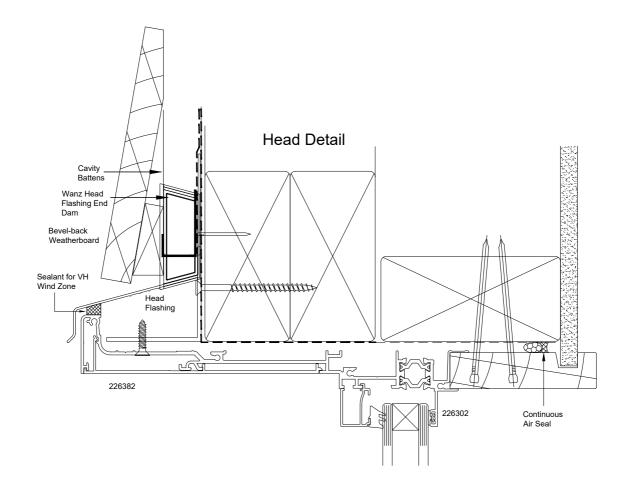

| © 2017 Altus NZ Ltd   | Issue 5.0                                                                   | January 2017 | Scale 1:2 | pts52_eurostackerbr_cav_bbw_head02.dwg |
|-----------------------|-----------------------------------------------------------------------------|--------------|-----------|----------------------------------------|
|                       | Pacific Thermal Suite (52mm platform)                                       |              |           |                                        |
|                       | Eurostacker Bottom Rolling - Cavity Fixed - Bevel Back Weatherboards - Head |              |           |                                        |
| WINDOW + DOOR SYSTEMS | Chair Frame - Standard - Fixed Overlite Head                                |              |           |                                        |