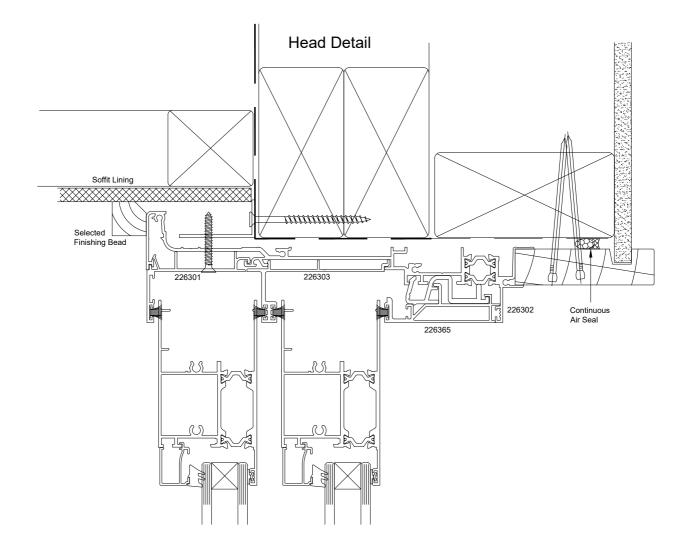

| © 2017 Altus NZ Ltd                                                                                      | Issue 5.0                             | January 2017 | Scale 1:2 | pts52_eurostackerbr_cav_bvr_head02.dwg |
|----------------------------------------------------------------------------------------------------------|---------------------------------------|--------------|-----------|----------------------------------------|
|                                                                                                          | Pacific Thermal Suite (52mm platform) |              |           |                                        |
| Pacific Thermal Suite (52mm platform)<br>Eurostacker Bottom Rolling - Cavity Fixed - Brick Veneer - Head |                                       |              |           | i -                                    |