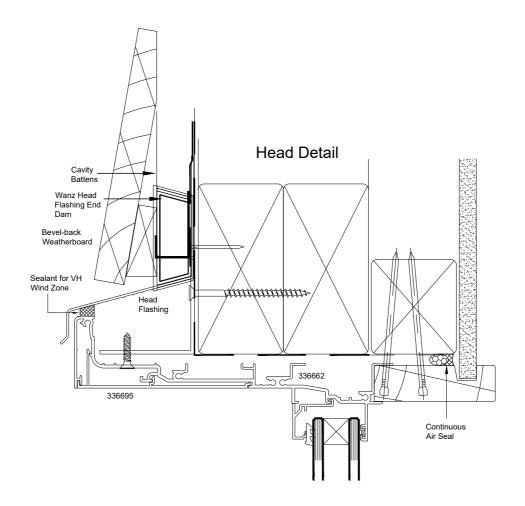

| © 2017 Altus NZ Ltd | Issue 5.0                                                                   | January 2017 | Scale 1:2 | pas40_eurostackerbr_cav_bbw_head02.dwg |
|---------------------|-----------------------------------------------------------------------------|--------------|-----------|----------------------------------------|
|                     | Pacific Architectural Suite (40mm platform)                                 |              |           |                                        |
|                     | Eurostacker Bottom Rolling - Cavity Fixed - Bevel Back Weatherboards - Head |              |           |                                        |