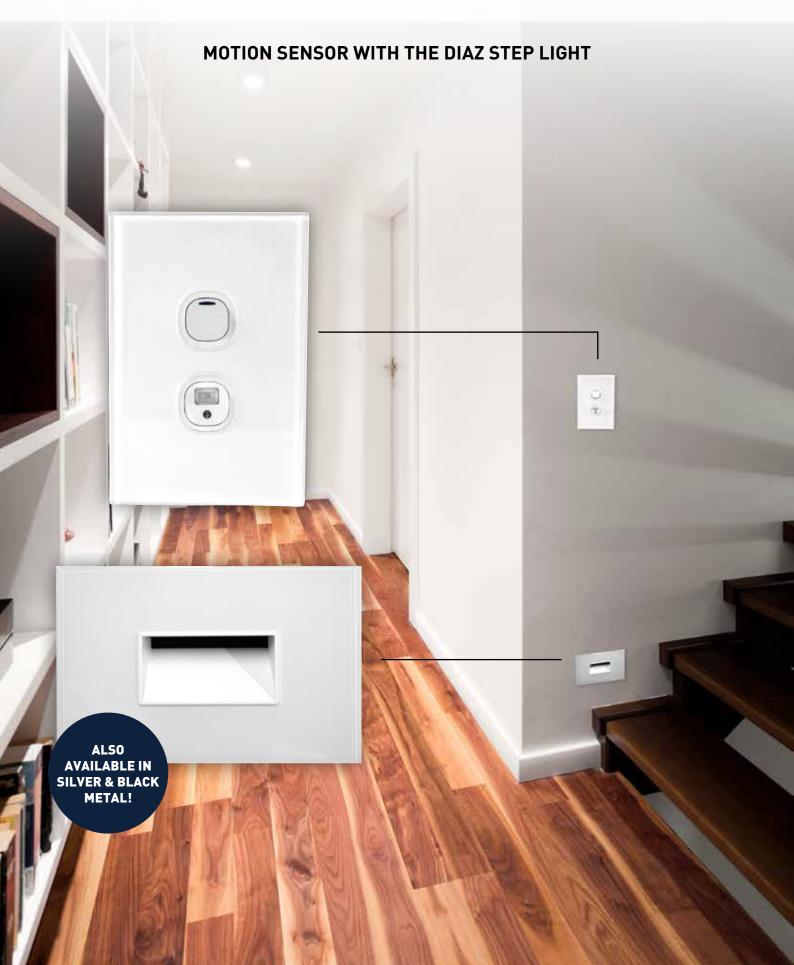

### **MOTION SENSORS**

Great for use in walk-in wardrobes, ensuites, pantries and hallways. Used in conjunction with the Diaz Step Light, simply walking past the sensor will turn the light on.

### **DIAZ STEP LIGHT**

Match the Diaz Step Light to any of our Fusion or Urban switches or powerpoints, available in white, black metal or silver metal. The Diaz Step Light is perfect for illuminating hallways, stairwells, or under vanities.