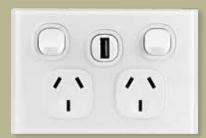

DOUBLE POWERPOINT WITH EXTRA SWITCH

2P2HX

PERMANENT
CONNECTION UNIT

PERMANENT CONNECTION UNIT

DOUBLE POWERPOINT WITH USB CHARGER

DOUBLE POWERPOINT WITH USB CHARGER

#### 2P2HU

DOUBLE POWERPOINT WITH USB CHARGER

#### 2P2HUB

DOUBLE POWERPOINT WITH USB CHARGER

#### HOME TIP:

Save the need for power adaptors and charge your USB powered devices straight from the powerpoint!