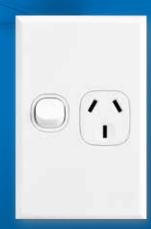

## VYNCO HOME

253

**THREE SWITCH** 

**2P1V** 

SINGLE POWERPOINT **2P2V** 

DOUBLE POWERPOINT

2P2VX

DOUBLE POWERPOINT WITH EXTRA SWITCH

2S3B

THREE SWITCH

**2P1VB** 

SINGLE POWERPOINT **2P2VB** 

DOUBLE POWERPOINT 2P2VXB

DOUBLE POWERPOINT WITH EXTRA SWITCH

### VYNCO HOME

2P1HB
SINGLE POWERPOINT

2P2HB

DOUBLE POWERPOINT

DOUBLE POWERPOINT WITH EXTRA SWITCH

2P1H
SINGLE POWERPOINT

DOUBLE POWERPOINT

2P2H