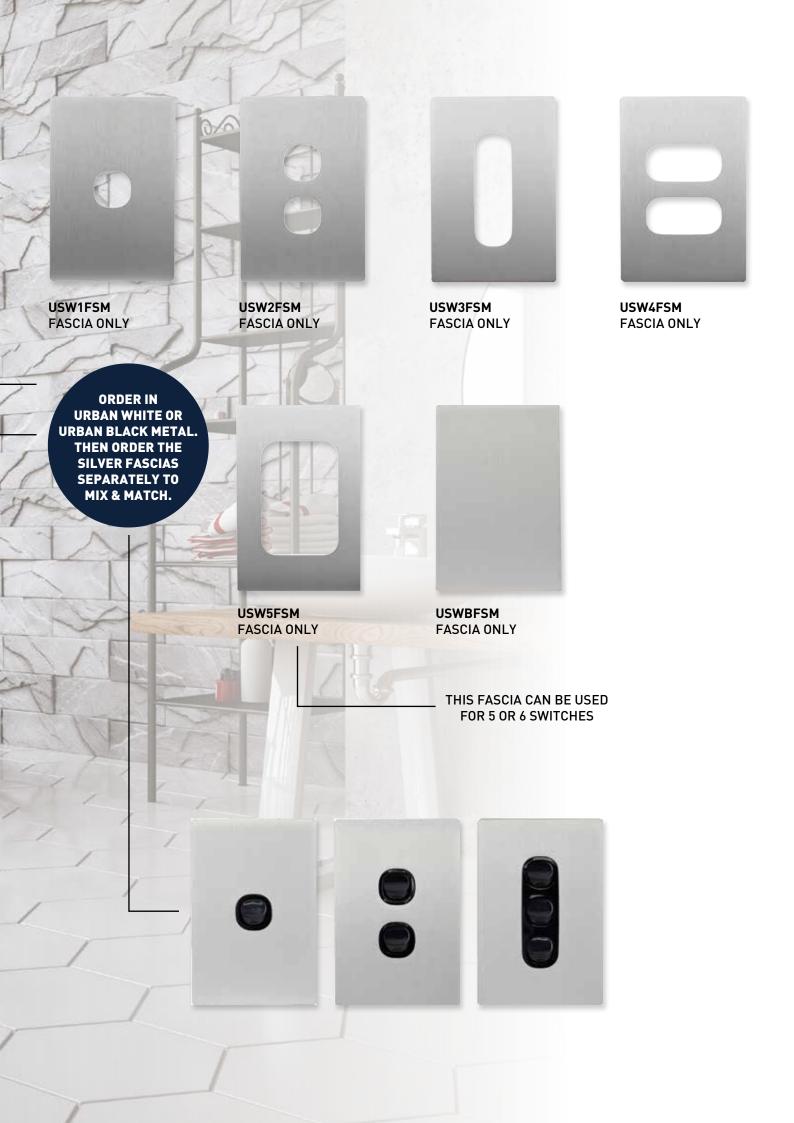

# SWITCH ON TO CUSTOMISATION

#### Inspired to do something a little different?

Vynco has multiple customisation options.

You can choose your own colour paint to match your decor, or create a feature accent on your wall.

You can also select from our large range of specialty switches, dimmers, motion sensors or USB chargers.

To view our full range of specialty switches please visit: www.vynco.co.nz