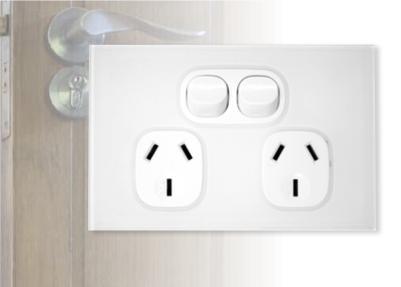

## VYNCO HOME

253

**THREE SWITCH** 

**2P1V** 

SINGLE POWERPOINT **2P2V** 

DOUBLE POWERPOINT

2P2VX

DOUBLE POWERPOINT WITH EXTRA SWITCH

2S3B

THREE SWITCH

**2P1VB** 

SINGLE POWERPOINT **2P2VB** 

DOUBLE POWERPOINT 2P2VXB

DOUBLE POWERPOINT WITH EXTRA SWITCH