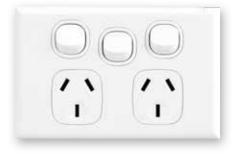

### VYNCO HOME

2P1HB
SINGLE POWERPOINT

2P2HB

DOUBLE POWERPOINT

DOUBLE POWERPOINT WITH EXTRA SWITCH

2P1H
SINGLE POWERPOINT

DOUBLE POWERPOINT

2P2H

DOUBLE POWERPOINT WITH EXTRA SWITCH

2P2HX

PERMANENT
CONNECTION UNIT

PERMANENT CONNECTION UNIT

DOUBLE POWERPOINT WITH USB CHARGER

DOUBLE POWERPOINT WITH USB CHARGER