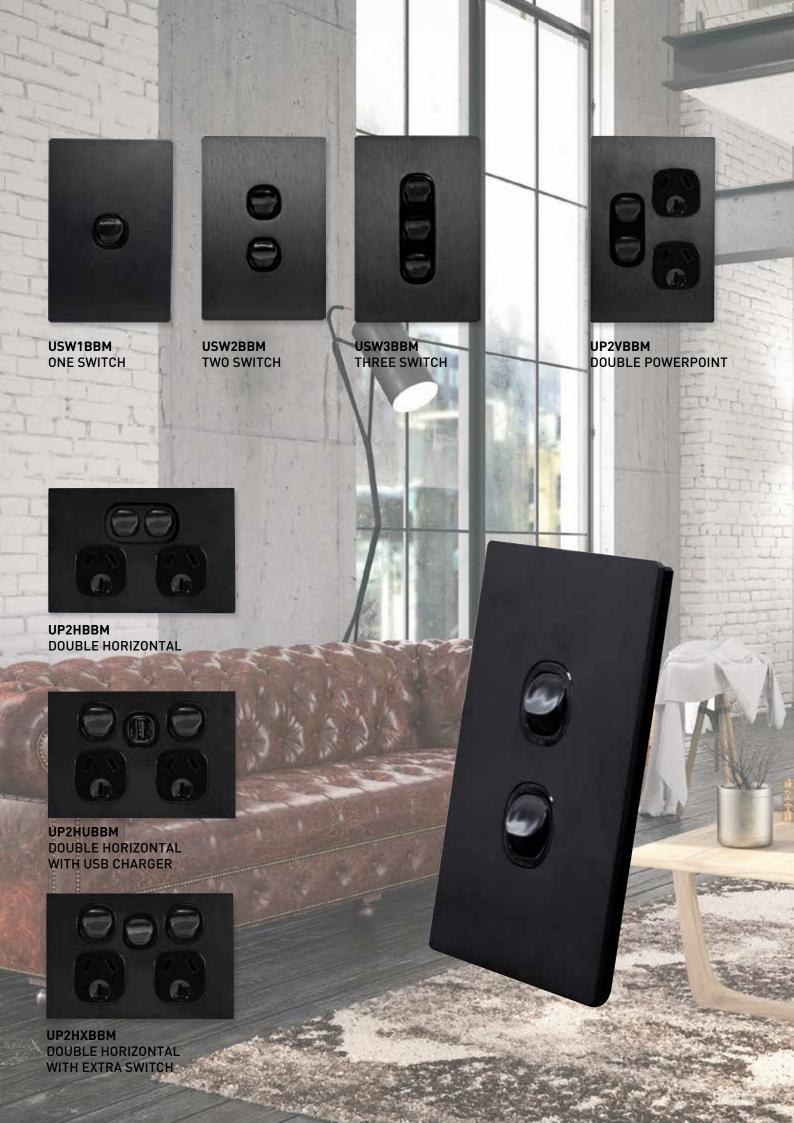

2S3B

THREE SWITCH

**2P1VB** 

SINGLE POWERPOINT **2P2VB** 

DOUBLE POWERPOINT 2P2VXB

DOUBLE POWERPOINT WITH EXTRA SWITCH

### VYNCO HOME

2P1HB
SINGLE POWERPOINT

2P2HB

DOUBLE POWERPOINT

DOUBLE POWERPOINT WITH EXTRA SWITCH

2P1H
SINGLE POWERPOINT

DOUBLE POWERPOINT

2P2H

DOUBLE POWERPOINT WITH EXTRA SWITCH

2P2HX

PERMANENT
CONNECTION UNIT

PERMANENT CONNECTION UNIT

DOUBLE POWERPOINT WITH USB CHARGER

DOUBLE POWERPOINT WITH USB CHARGER

#### 2P2HU

DOUBLE POWERPOINT WITH USB CHARGER

#### 2P2HUB

DOUBLE POWERPOINT WITH USB CHARGER