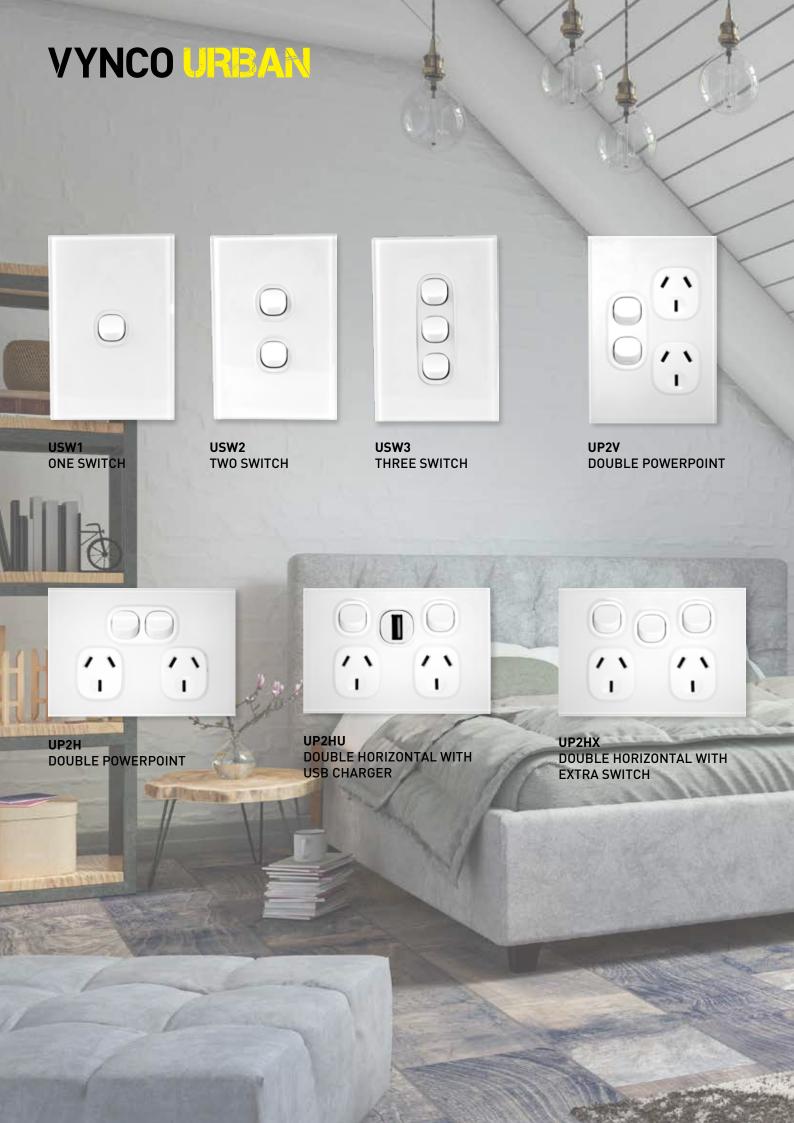

HU

DOUBLE POWERPOINT WITH USB CHARGER



#### 2P2HUB

DOUBLE POWERPOINT WITH USB CHARGER

#### HOME TIP:

Save the need for power adaptors and charge your USB powered devices straight from the powerpoint!



# VYNCO HOME

#### 2S1PB

SWITCH PLATE ONLY



#### 2S2PB

SWITCH PLATE ONLY



#### 2S3PB

SWITCH PLATE ONLY



#### 2S4PB

SWITCH PLATE ONLY



#### 2S5PB

SWITCH PLATE ONLY



#### 2S6PB

SWITCH PLATE ONLY



#### 2SBP

SWITCH PLATE ONLY







# VYNCO FUSION



FSW1 ONE SWITCH



FSW2 TWO SWITCH



FSW3
THREE SWITCH







FPP1H SINGLE POWERPOINT



FPP2H DOUBLE POWERPOINT



FPP2HX DOUBLE HORIZONTAL WITH EXTRA SWITCH



FPP2HU DOUBLE HORIZONTAL WITH USB CHARGER



FPP1V SINGLE POWERPOINT



FPP2V DOUBLE POWERPOINT

# VYNCO FUSION



FPP2VU DOUBLE POWERPOINT WITH USB CHARGER



















# SWITCH ON TO CUSTOMISATION

#### Inspired to do something a little different?

Vynco has multiple customisation options.

You can choose your own colour paint to match your decor, or create a feature accent on your wall.

You can also select from our large range of specialty switches, dimmers, motion sensors or USB chargers.

To view our full range of specialty switches please visit: www.vynco.co.nz





### **SWITCHES**

We have a range of different switches to suit your requirements. You can choose from standard, dedicated, push button switches or a push button dimmer which can also be used as a standard switch.



### **DIMMERS**

Dimming options for your home – great for living rooms, bedrooms, and home theatres. Select the rotary dimmer for a more traditional look, or