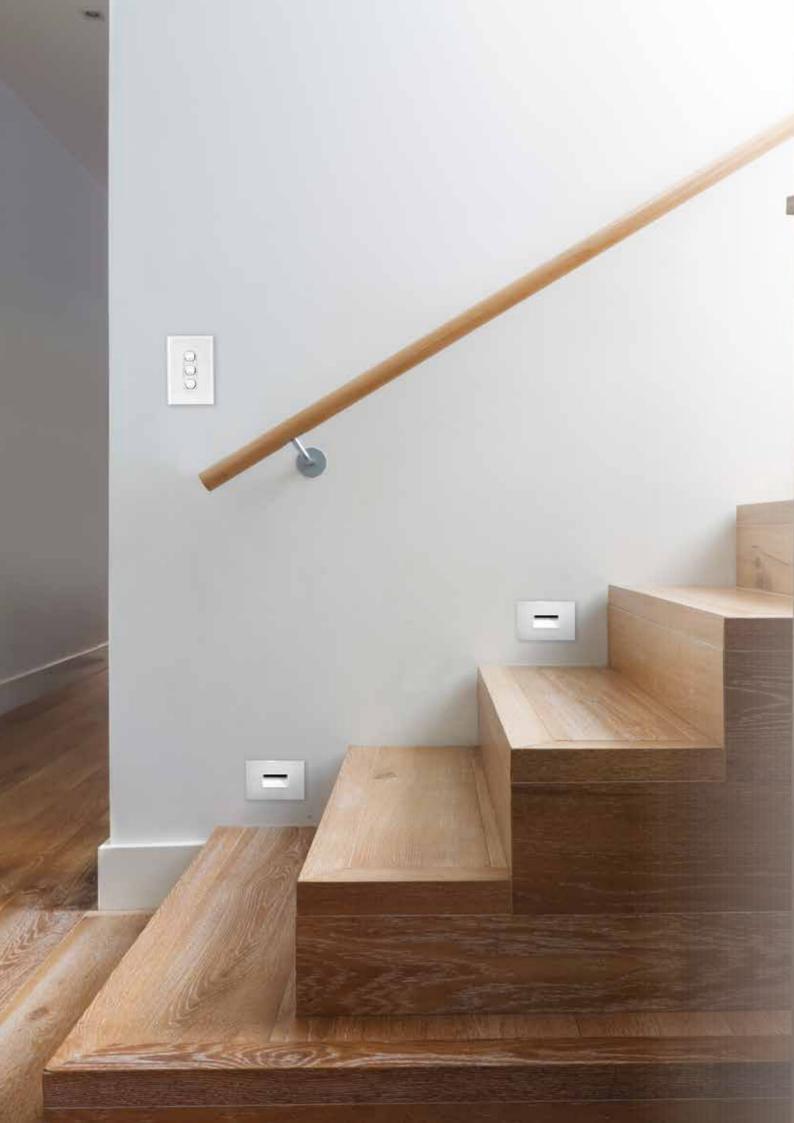

### **DIAZ STEP LIGHT**

Match the Diaz Step Light to any of our Fusion or Urban switches or powerpoints, available in white, black metal or silver metal. The Diaz Step Light is perfect for illuminating hallways, stairwells, or under vanities.