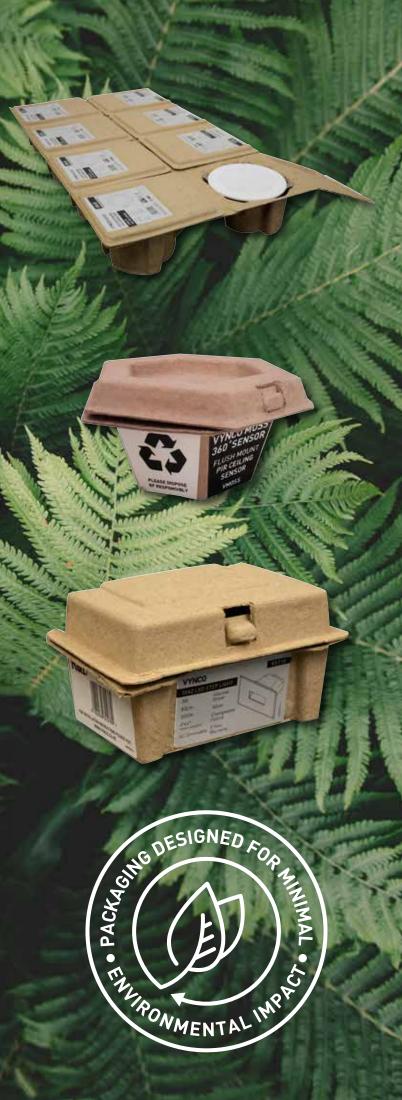

### **ECO PACKAGING**

Sustainability is a big part of what we do and who we are at Vynco. We strive to minimise our environmental impact where possible, to keep New Zealand clean and green.

We have removed most plastics and paper from our packaging, including moving instructions to our website in digital form, which has saved over 110,000 sheets of paper and counting! We now use biodegradable, molded fibre packaging across some of our range, which breaks down with exposure to sun and water, at a much quicker rate than other materials. Like egg cartons, this form of packaging is composed of paper, card and newsprint, and fits snugly around the product, preventing damage.