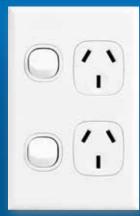

### VYNCO HOME

2P1HB
SINGLE POWERPOINT

2P2HB

DOUBLE POWERPOINT

DOUBLE POWERPOINT WITH EXTRA SWITCH

2P1H
SINGLE POWERPOINT

DOUBLE POWERPOINT

2P2H

DOUBLE POWERPOINT WITH EXTRA SWITCH

2P2HX

PERMANENT
CONNECTION UNIT

PERMANENT CONNECTION UNIT

DOUBLE POWERPOINT WITH USB CHARGER

DOUBLE POWERPOINT WITH USB CHARGER