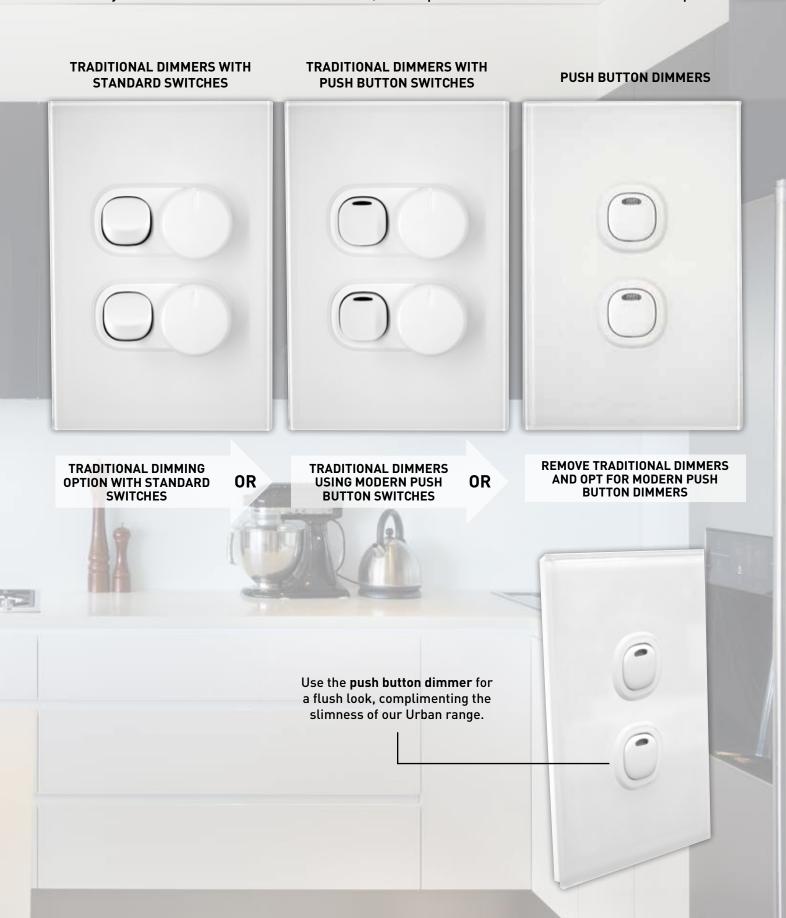

### **DIMMERS**

Dimming options for your home – great for living rooms, bedrooms, and home theatres. Select the rotary dimmer for a more traditional look, or the push button dimmer for a modern option.