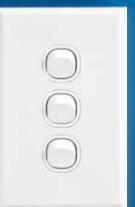

## VYNCO HOME

253

**THREE SWITCH** 

**2P1V** 

SINGLE POWERPOINT **2P2V** 

DOUBLE POWERPOINT

2P2VX

DOUBLE POWERPOINT WITH EXTRA SWITCH

2S3B

THREE SWITCH

**2P1VB** 

SINGLE POWERPOINT **2P2VB** 

DOUBLE POWERPOINT 2P2VXB

DOUBLE POWERPOINT WITH EXTRA SWITCH