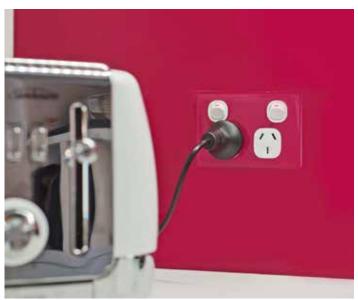

### **USB POWER CHARGER**

Need to charge your phone or other USB appliance? This charger is perfect for living rooms, studies and bedrooms, removing the need for power adaptors and additional powerpoints. This charger can also be used in a switch, not just in a powerpoint.

#### HOME TIP:

Save the need for power adaptors and charge your USB powered devices straight from the powerpoint!