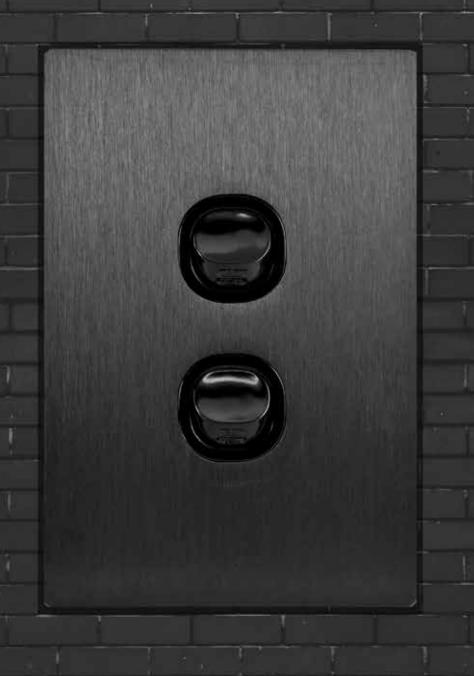

## VYNCO HOME

253

**THREE SWITCH** 

**2P1V** 

SINGLE POWERPOINT **2P2V** 

DOUBLE POWERPOINT

2P2VX

DOUBLE POWERPOINT WITH EXTRA SWITCH

2S3B

THREE SWITCH

**2P1VB** 

SINGLE POWERPOINT **2P2VB** 

DOUBLE POWERPOINT 2P2VXB

DOUBLE POWERPOINT WITH EXTRA SWITCH