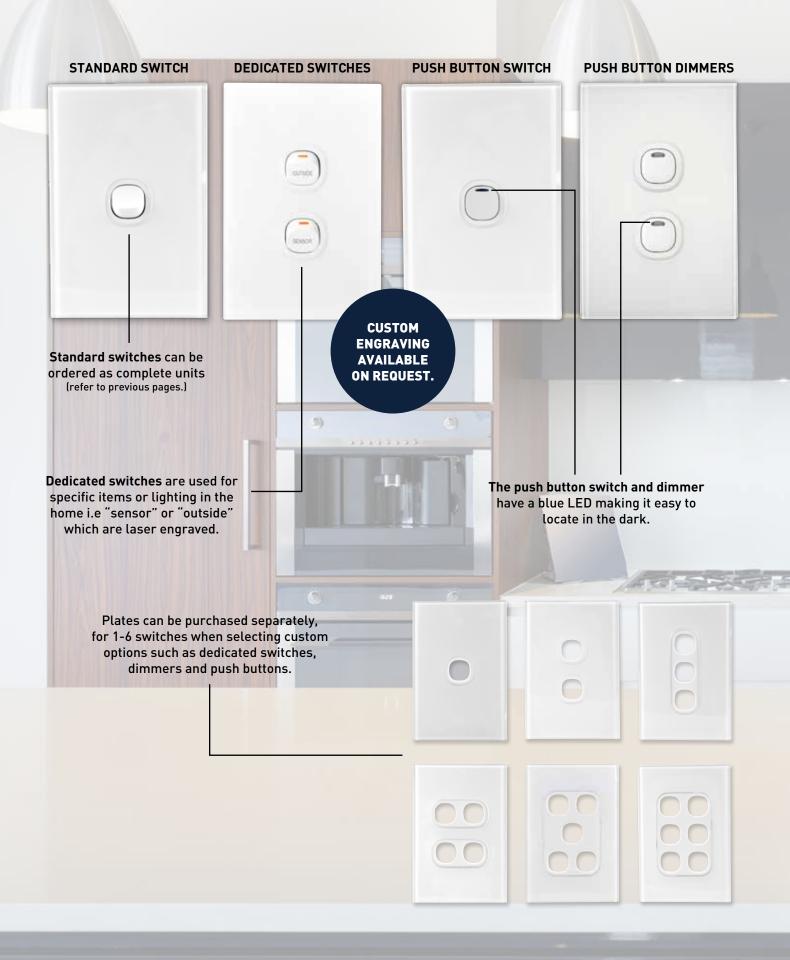

### **SWITCHES**

We have a range of different switches to suit your requirements. You can choose from standard, dedicated, push button switches or a push button dimmer which can also be used as a standard switch.

#### Inspired to do something a little different?

Vynco has multiple customisation options.

You can choose your own colour paint to match your decor, or create a feature accent on your wall.

You can also select from our large range of specialty switches, dimmers, motion sensors or USB chargers.

To view our full range of specialty switches please visit: www.vynco.co.nz