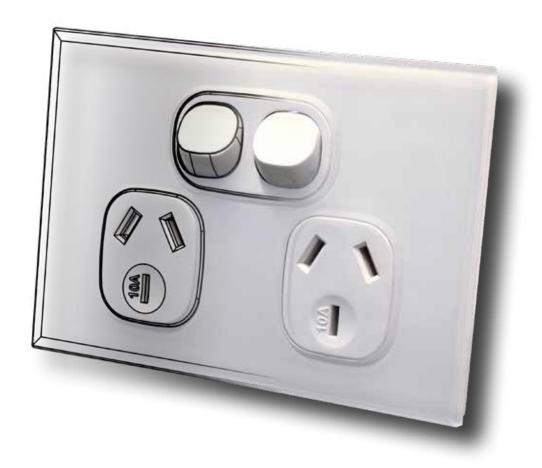

#### 2P2HU

DOUBLE POWERPOINT WITH USB CHARGER

#### 2P2HUB

DOUBLE POWERPOINT WITH USB CHARGER

#### HOME TIP:

Save the need for power adaptors and charge your USB powered devices straight from the powerpoint!