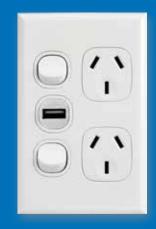

### VYNCO HOME

2P1HB
SINGLE POWERPOINT

2P2HB

DOUBLE POWERPOINT

DOUBLE POWERPOINT WITH EXTRA SWITCH

2P1H
SINGLE POWERPOINT

DOUBLE POWERPOINT

2P2H

DOUBLE POWERPOINT WITH EXTRA SWITCH

2P2HX

PERMANENT
CONNECTION UNIT

PERMANENT CONNECTION UNIT

DOUBLE POWERPOINT WITH USB CHARGER

DOUBLE POWERPOINT WITH USB CHARGER