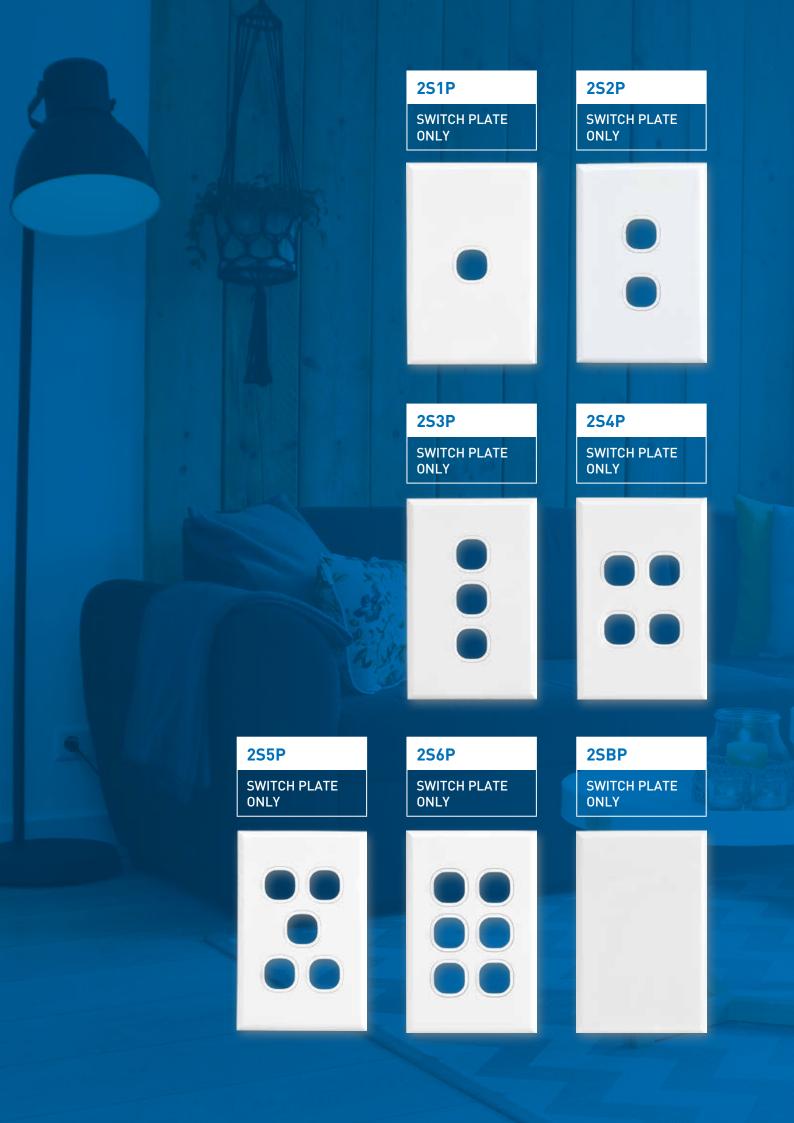

#### 2S1PB

SWITCH PLATE ONLY

#### 2S2PB

SWITCH PLATE ONLY

#### 2S3PB

SWITCH PLATE ONLY

#### 2S4PB

SWITCH PLATE ONLY

#### 2S5PB

SWITCH PLATE ONLY

#### 2S6PB

SWITCH PLATE ONLY

#### 2SBP

SWITCH PLATE ONLY