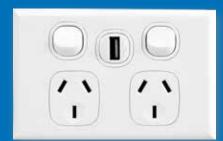

#### 2P2HU

DOUBLE POWERPOINT WITH USB CHARGER

#### 2P2HUB

DOUBLE POWERPOINT WITH USB CHARGER

#### HOME TIP:

Save the need for power adaptors and charge your USB powered devices straight from the powerpoint!