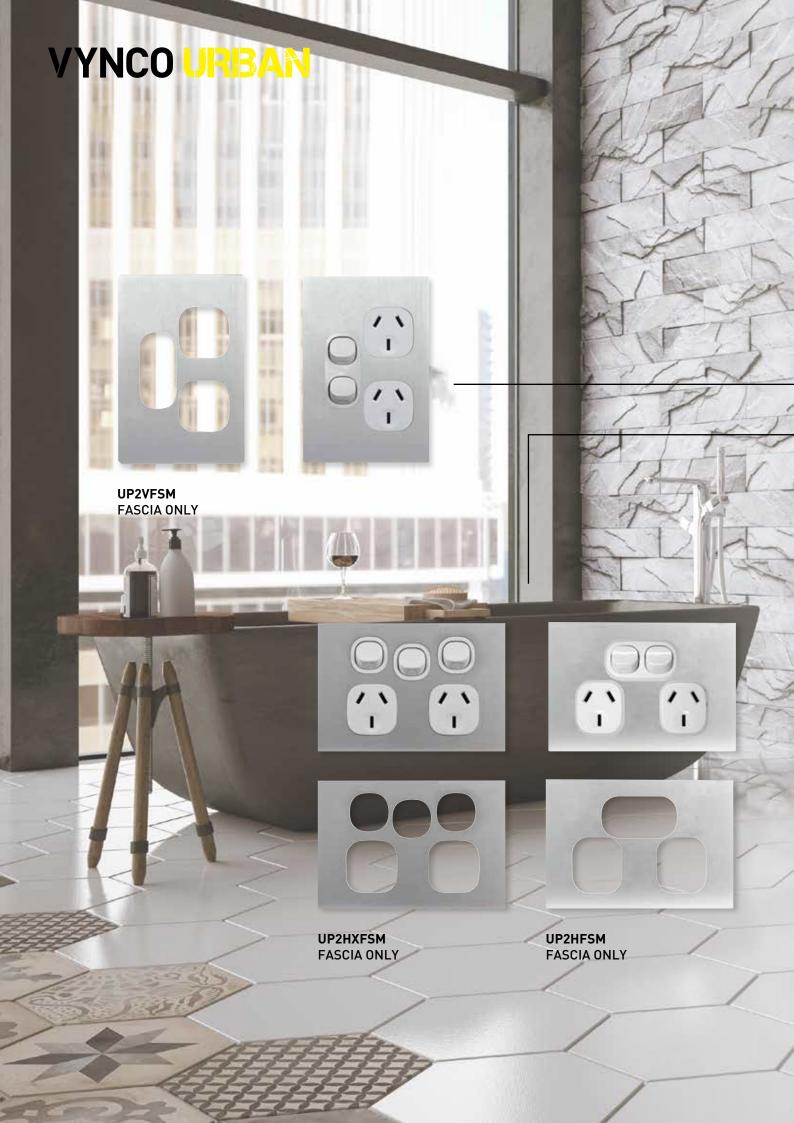

# VYNCO FUSION

FSW1 ONE SWITCH

FSW2 TWO SWITCH

FSW3
THREE SWITCH

FPP1H SINGLE POWERPOINT

FPP2H DOUBLE POWERPOINT

FPP2HX DOUBLE HORIZONTAL WITH EXTRA SWITCH

FPP2HU DOUBLE HORIZONTAL WITH USB CHARGER

FPP1V SINGLE POWERPOINT

FPP2V DOUBLE POWERPOINT

# VYNCO FUSION

FPP2VU DOUBLE POWERPOINT WITH USB CHARGER