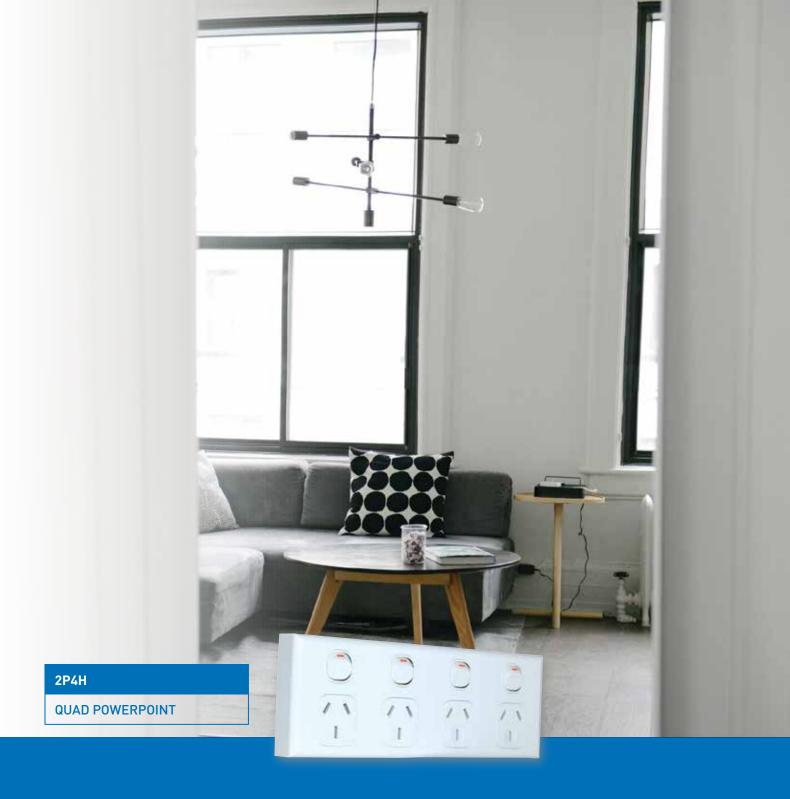

## VYNCO HOME

253

**THREE SWITCH** 

**2P1V** 

SINGLE POWERPOINT **2P2V** 

DOUBLE POWERPOINT

2P2VX

DOUBLE POWERPOINT WITH EXTRA SWITCH