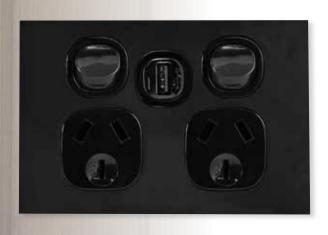

#### 2P2HU

DOUBLE POWERPOINT WITH USB CHARGER

#### 2P2HUB

DOUBLE POWERPOINT WITH USB CHARGER

#### HOME TIP:

Save the need for power adaptors and charge your USB powered devices straight from the powerpoint!