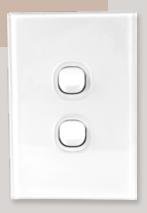

## VYNCO HOME

253

**THREE SWITCH** 

**2P1V** 

SINGLE POWERPOINT **2P2V** 

DOUBLE POWERPOINT

2P2VX

DOUBLE POWERPOINT WITH EXTRA SWITCH

2S3B

THREE SWITCH

**2P1VB** 

SINGLE POWERPOINT **2P2VB** 

DOUBLE POWERPOINT 2P2VXB

DOUBLE POWERPOINT WITH EXTRA SWITCH