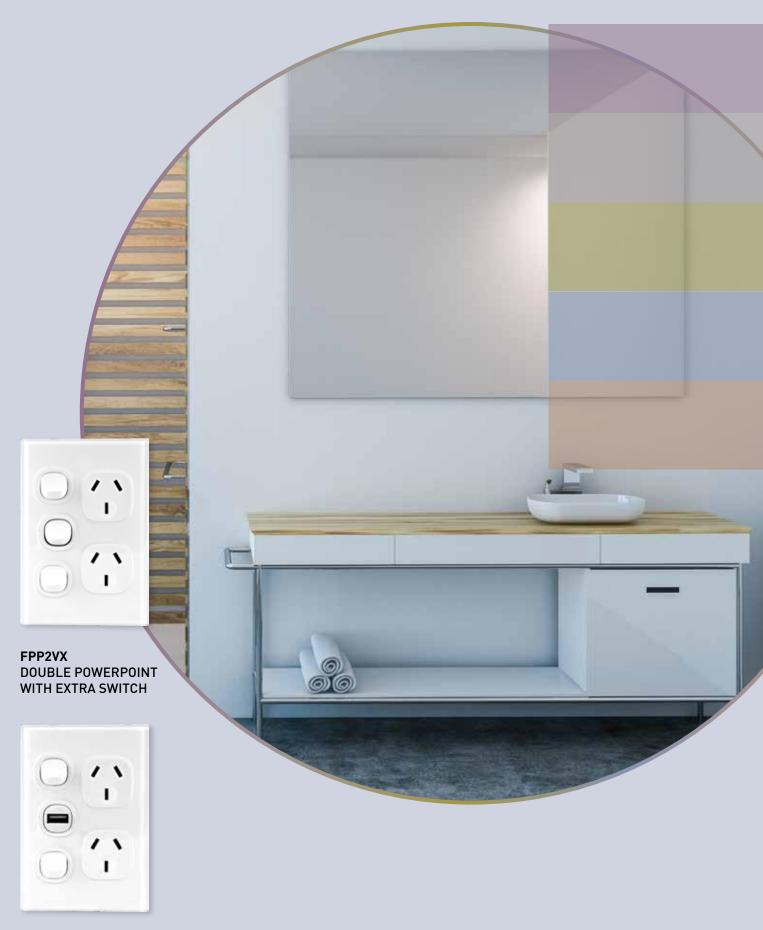

## VYNCO HOME

253

**THREE SWITCH** 

**2P1V** 

SINGLE POWERPOINT **2P2V** 

DOUBLE POWERPOINT

2P2VX

DOUBLE POWERPOINT WITH EXTRA SWITCH