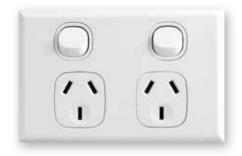

## VYNCO HOME

253

**THREE SWITCH** 

**2P1V** 

SINGLE POWERPOINT **2P2V** 

DOUBLE POWERPOINT

2P2VX

DOUBLE POWERPOINT WITH EXTRA SWITCH

2S3B

THREE SWITCH

**2P1VB** 

SINGLE POWERPOINT **2P2VB** 

DOUBLE POWERPOINT 2P2VXB

DOUBLE POWERPOINT WITH EXTRA SWITCH