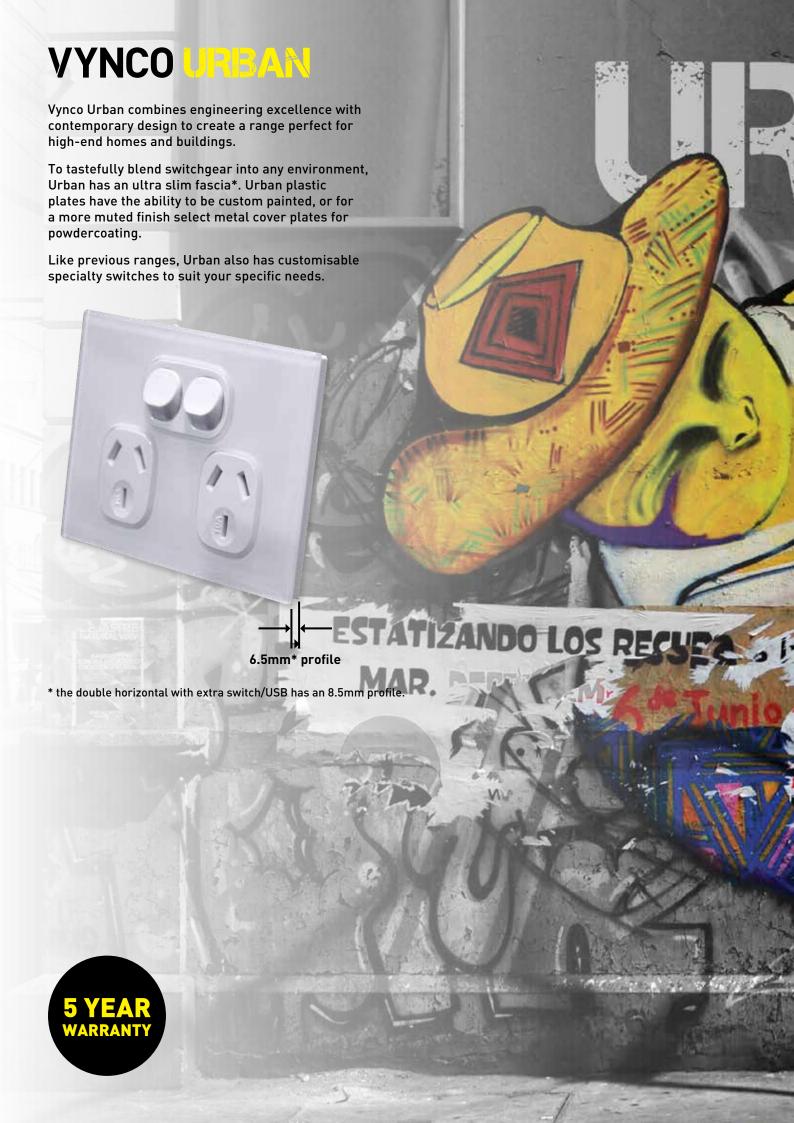

# SWITCH ON TO CUSTOMISATION

#### Inspired to do something a little different?

Vynco has multiple customisation options.

You can choose your own colour paint to match your decor, or create a feature accent on your wall.

You can also select from our large range of specialty switches, dimmers, motion sensors or USB chargers.

#### Enquire about custom painted\* Urban or Fusion today

Splashbacks complimenting the wall were an inspiration for our custom colour switches and powerpoints. Cover plates are painted locally in New Zealand to match any paint colour\*\*. Our plastic plates offer a glass plate look with a gloss finish.

The ease of fitting the plates makes it simple to clip off and replace as trends and colour schemes change. Installing Urban helps future-proof your building project.

<sup>\*</sup>Minimum order quantities apply.