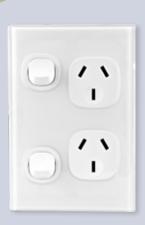

## VYNCO HOME

253

**THREE SWITCH** 

**2P1V** 

SINGLE POWERPOINT **2P2V** 

DOUBLE POWERPOINT

2P2VX

DOUBLE POWERPOINT WITH EXTRA SWITCH