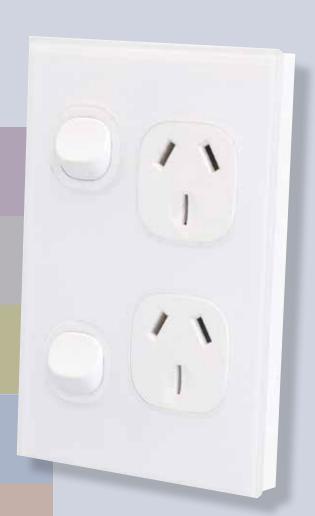

## VYNCO HOME

253

**THREE SWITCH** 

**2P1V** 

SINGLE POWERPOINT **2P2V** 

DOUBLE POWERPOINT

2P2VX

DOUBLE POWERPOINT WITH EXTRA SWITCH