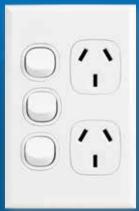

## VYNCO HOME

253

**THREE SWITCH** 

**2P1V** 

SINGLE POWERPOINT **2P2V** 

DOUBLE POWERPOINT

2P2VX

DOUBLE POWERPOINT WITH EXTRA SWITCH

2S3B

THREE SWITCH

**2P1VB** 

SINGLE POWERPOINT **2P2VB** 

DOUBLE POWERPOINT 2P2VXB

DOUBLE POWERPOINT WITH EXTRA SWITCH