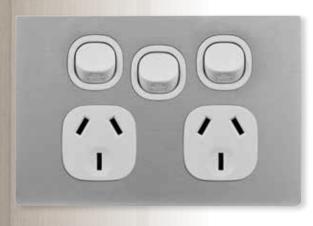

#### 2P2HU

DOUBLE POWERPOINT WITH USB CHARGER

#### 2P2HUB

DOUBLE POWERPOINT WITH USB CHARGER

#### HOME TIP:

Save the need for power adaptors and charge your USB powered devices straight from the powerpoint!