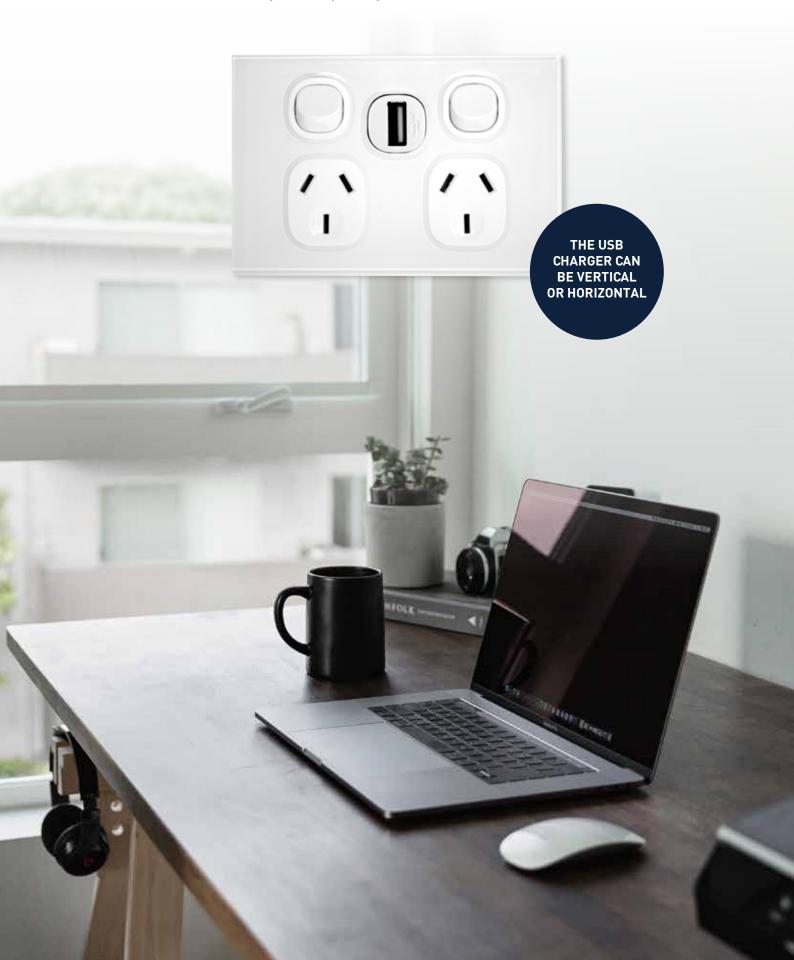

### **USB POWER CHARGER**

Need to charge your phone or other USB appliance? This charger is perfect for living rooms, studies and bedrooms, removing the need for power adaptors and additional powerpoints. This charger can also be used in a switch, not just in a powerpoint.

#### HOME TIP:

Save the need for power adaptors and charge your USB powered devices straight from the powerpoint!