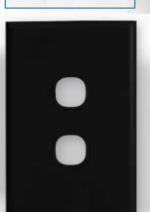

TH EXTRA SWITCH

















2S3B

THREE SWITCH

**2P1VB** 

SINGLE POWERPOINT **2P2VB** 

DOUBLE POWERPOINT 2P2VXB

DOUBLE POWERPOINT WITH EXTRA SWITCH

### VYNCO HOME



2P1HB
SINGLE POWERPOINT



2P2HB

DOUBLE POWERPOINT



DOUBLE POWERPOINT WITH EXTRA SWITCH



2P1H
SINGLE POWERPOINT



DOUBLE POWERPOINT

2P2H



DOUBLE POWERPOINT WITH EXTRA SWITCH

2P2HX



PERMANENT
CONNECTION UNIT



PERMANENT CONNECTION UNIT



DOUBLE POWERPOINT WITH USB CHARGER



DOUBLE POWERPOINT WITH USB CHARGER





#### 2P2HU

DOUBLE POWERPOINT WITH USB CHARGER



#### 2P2HUB

DOUBLE POWERPOINT WITH USB CHARGER

#### HOME TIP:

Save the need for power adaptors and charge your USB powered devices straight from the powerpoint!



# VYNCO HOME

#### 2S1PB

SWITCH PLATE ONLY



#### 2S2PB

SWITCH PLATE ONLY



#### 2S3PB

SWITCH PLATE ONLY



#### 2S4PB

SWITCH PLATE ONLY



#### 2S5PB

SWITCH PLATE ONLY



#### 2S6PB

SWITCH PLATE ONLY



#### 2SBP

SWITCH PLATE ONLY







# VYNCO FUSION



FSW1 ONE SWITCH



FSW2 TWO SWITCH



FSW3
THREE SWITCH







FPP1H SINGLE POWERPOINT



FPP2H DOUBLE POWERPOINT



FPP2HX DOUBLE HORIZONTAL WITH EXTRA SWITCH



FPP2HU DOUBLE HORIZONTAL WITH USB CHARGER



FPP1V SINGLE POWERPOINT



FPP2V DOUBLE POWERPOINT

# VYNCO FUSION



FPP2VU DOUBLE POWERPOINT WITH USB CHARGER



















# SWITCH ON TO CUSTOMISATION

#### Inspired to do something a little different?

Vynco has multiple customisation options.

You can choose your own colour paint to match your decor, or create a feature accent on your wall.

You can also select from our large range of speci