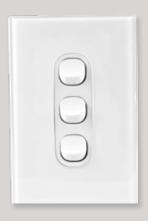

## VYNCO HOME

253

**THREE SWITCH** 

**2P1V** 

SINGLE POWERPOINT **2P2V** 

DOUBLE POWERPOINT

2P2VX

DOUBLE POWERPOINT WITH EXTRA SWITCH

2S3B

THREE SWITCH

**2P1VB** 

SINGLE POWERPOINT **2P2VB** 

DOUBLE POWERPOINT 2P2VXB

DOUBLE POWERPOINT WITH EXTRA SWITCH